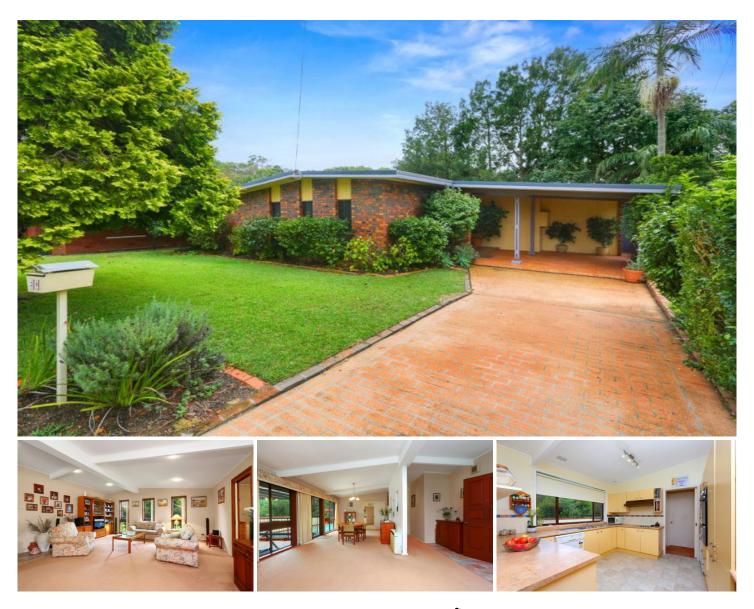

## 29 Johnston Avenue KIRRAWEE NSW

Providing an enviable lifestyle of tranquillity and privacy in a highly sought after community setting, this welcoming residence presents exceptional appeal. Displaying an easy living, free flowing floor plan the family will enjoy the multiple living spaces, choice of alfresco areas and pool. It sits within the popular Kirrawee High catchment.

- North facing with green space to the rear
- Expansive family living, generous dining
- Separate rumpus adjoins the alfresco terrace
- 2nd decked terrace by the pool, private
- Modern electric kitchen overlooks the pool
- BIRs, underhouse workshop, walk to school

## 3 🛤 1 🚰 1 🚘

| Гуре | : House |
|------|---------|
|------|---------|

- Land Size : 581 sqm View : https://ww
  - : https://www.jreproperty.com.au/sale/nsw/sut herland/kirrawee/residential/house/7488489