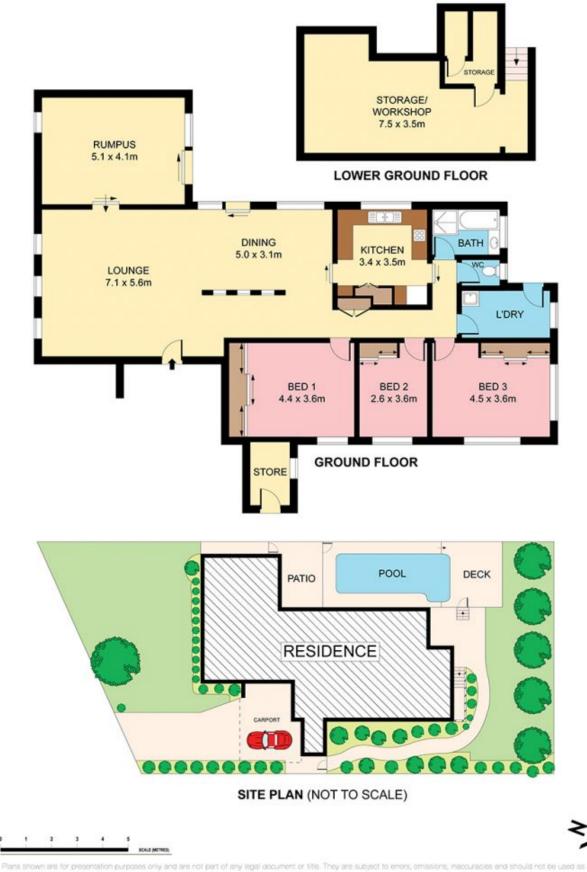

- North facing with green space to the rear
- Expansive family living, generous dining
- Separate rumpus adjoins the alfresco terrace
- 2nd decked terrace by the pool, private
- Modern electric kitchen overlooks the pool
- BIRs, underhouse workshop, walk to school

Plans shown are for presentation purposes only and are not part of any legal document or litle. They are subject to errors, omissions, inaccuracies and should not be used as a sole and accurate reference. Interested parties should make their own inquiries using independent sources.