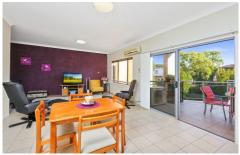

- Blissfully quiet with just one common wall
- Open plan living and dining with study nook
- Rare large alfresco balcony with leafy outlook
- Stone kitchen with stainless appliances, a/c
- Large beds, BIRS, main adjoins the balcony
- Over-sized SLUG, storage, quality building