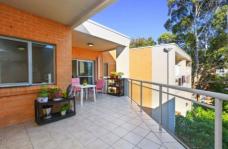

- Blissfully quiet with just one common wall
- Open plan living and dining with study nook
- Rare large alfresco balcony with leafy outlook
- Stone kitchen with stainless appliances, a/c
- Large beds, BIRS, main adjoins the balcony
- Over-sized SLUG, storage, quality building