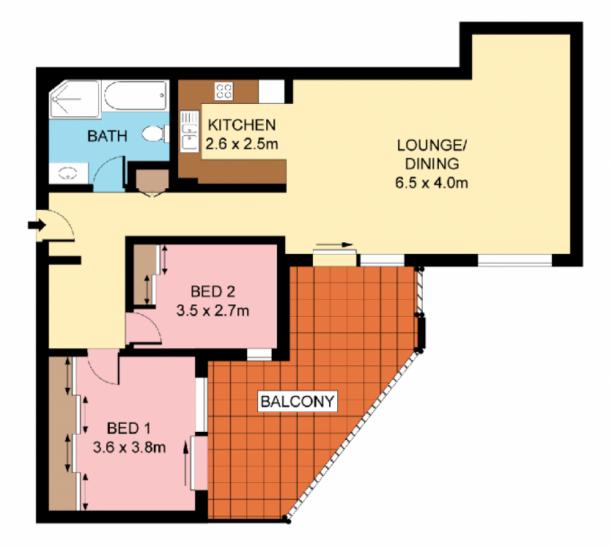

## 21/11-15 Chapman Street GYMEA NSW

Providing over-sized and stylish contemporary living on the top floor of Corrine, this impressive apartment is peacefully placed to the back of the modern security block with tranquil and leafy northerly vistas. Offering wide appeal with its level lift access and generous parking, it sits just metres from the village shops and eateries, rail and bus.

- Blissfully quiet with just one common wall
- Open plan living and dining with study nook
- Rare large alfresco balcony with leafy outlook
- Stone kitchen with stainless appliances, a/c
- Large beds, BIRS, main adjoins the balcony
- Over-sized SLUG, storage, quality building

## **LEVEL TWO**

Plans shown are for prevented or prevented by the story of make the closed source and properties of the December of the They are subject to arrors, or properties and proud not be used as a sole and