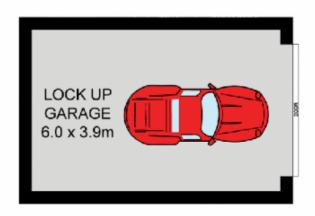

## 2 📭 1 🖺 1 🗬

Type : Unit Land Size : 117 sqm

View : https://www.jreproperty.com.au/sale/nsw/sut

herland/gymea/residential/unit/7488491

Dion Moon 02 9540 2222