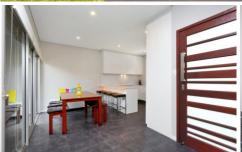

- Striking tiled floors, shadowline ceilings
- Caesarstone kitchen with breakfast bar
- Family living and dining, N/E facing
- Powder room/laundry, private rear garden
- Two bedrooms on the upper level
- LUG, off street parking, storage