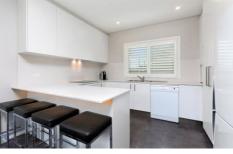

- Striking tiled floors, shadowline ceilings
- Caesarstone kitchen with breakfast bar
- Family living and dining, N/E facing
- Powder room/laundry, private rear garden
- Two bedrooms on the upper level
- LUG, off street parking, storage