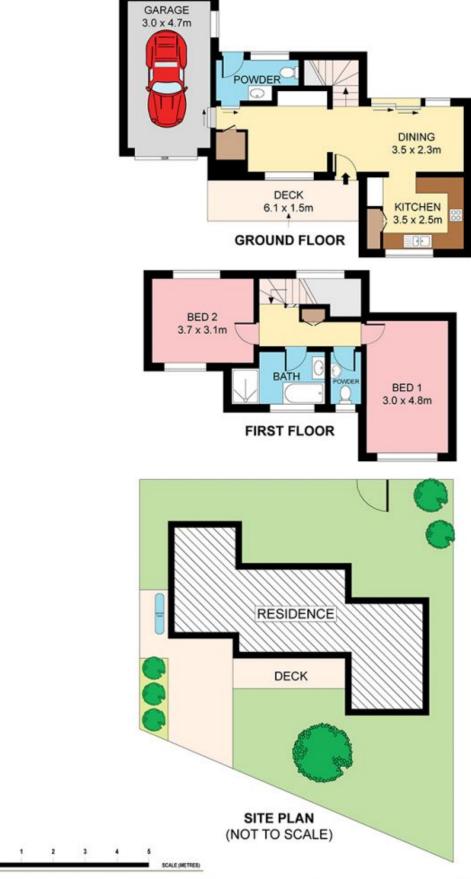

## 15 Greygum Place GYMEA BAY NSW

A contemporary offering, this stylish home will be very attractive to downsizers, executives looking to enjoy a prime location in a quiet cul-de-sac. Easy care and pristine throughout, its versatile design provides living options which cater to individual needs. Adding to its appeal, it sits within the Kirrawee High catchment.

- Striking tiled floors, shadowline ceilings
- Caesarstone kitchen with breakfast bar
- Family living and dining, N/E facing
- Powder room/laundry, private rear garden
- Two bedrooms on the upper level
- LUG, off street parking, storage

## 2 📭 1 🖺 1 🗬

Type : Townhouse Land Size : 197 sgm

View : https://www.jreproperty.com.au/sale/nsw/sut

herland/gymea-bay/residential/townhouse/7 488492

Luke Jeffree 02 9540 2222

14

Pans shown are for presentation purposes only and are not part of any legal document or life. They are subject to errors, omissions, inscouracies and should not be used as a sole and accurate reference. Interested parties should make their own inquiries using independent sources.