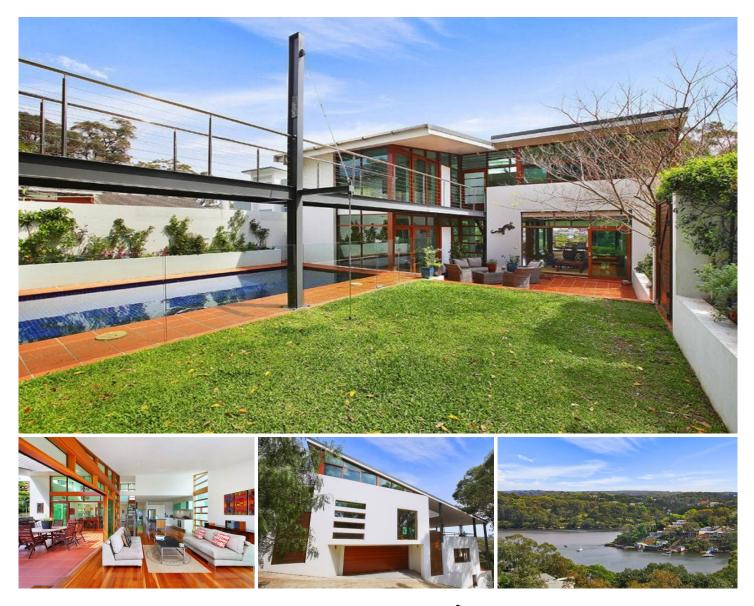

## 503 Willarong Road CARINGBAH SOUTH NSW

Architecturally designed and master built to take full advantage of its sweeping bay vistas, this stunning home is an expression of modern living and entertaining integrating seamlessly with its designer pool and surrounds. Expansive spaces are framed in walls of glass filling each space with natural light and uninterrupted views.

Exceptional boardwalk entry over the designer pool Expansive open plan casual and formal living areas Eat-in stone kitchen, wide alfresco deck with Vergola Lower level rumpus, bed & bath, suit guests or teens Three car garage, trailer storage, carport, wine cellar Master with ensuite & magic views, exclusive address