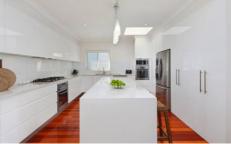

Timber floors, fresh and bright interiors Spacious living, dining/breakfast room Chic & substantial deluxe stone kitchen Partially covered alfresco deck, day bed Outdoor shower, powder room, BIRS in beds LUG with work area, over-sized carport