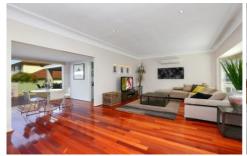

Timber floors, fresh and bright interiors Spacious living, dining/breakfast room Chic & substantial deluxe stone kitchen Partially covered alfresco deck, day bed Outdoor shower, powder room, BIRS in beds LUG with work area, over-sized carport