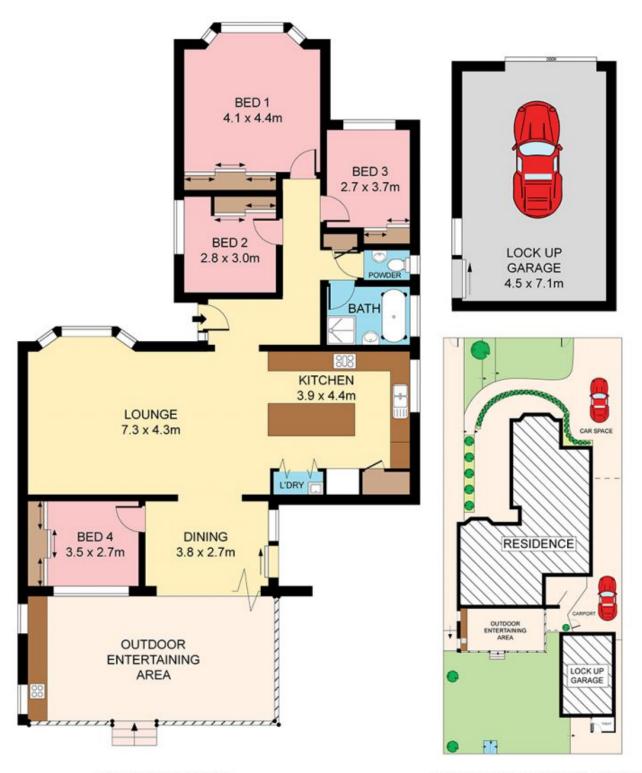

Timber floors, fresh and bright interiors Spacious living, dining/breakfast room Chic & substantial deluxe stone kitchen Partially covered alfresco deck, day bed Outdoor shower, powder room, BIRS in beds LUG with work area, over-sized carport

4 🕮 1 🟪 3 🚘

Type : House Land Size : 556.4 sqm

View : https://www.jreproperty.com.au/sale/nsw/sut

herland/gymea-bay/residential/house/74884

96

Luke Jeffree 02 9540 2222

## **GROUND FLOOR**

SITE PLAN (NOT TO SCALE)

Plans shown are for presentation purposes only and are not part of any legal document or title. They are subject to errors, omissions, inaccuracies and should not be used as a sole and accurate reference. Interested parties should make their own inquiries using independent sources.