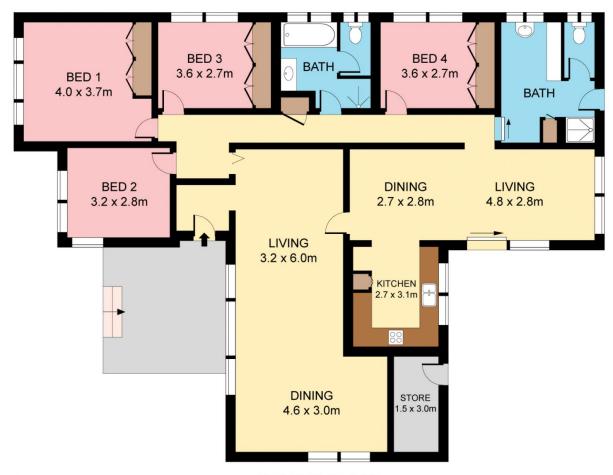

Solid brick construction, good natural light Versatile formal lounge and dining rooms Casual living & dining, large paved terrace Brand new kitchen with Bosch appliances Generous beds, storeroom, double carport Walk to schools, parks, shops, bus and rail

4 🕒 2 📛 2 🖨

Type : House Land Size : 556 sqm

View : https://www.jreproperty.com.au/sale/nsw/sut

herland/miranda/residential/house/7488498

Dion Moon 02 9540 2222

## **GROUND FLOOR**

SITE PLAN (NOT TO SCALE)

Plans shown are for presentation purposes only and are not part of any legal document or title. They are subject to errors, omissions, inaccuracies and should not be used as a sole and accurate reference. Interested parties should make their own inquiries using independent sources.