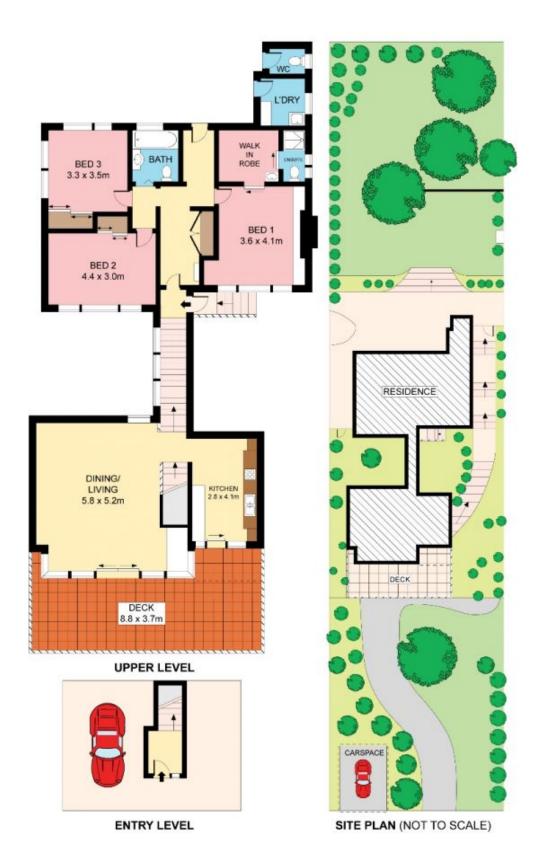

## 130 Grays Point Road GRAYS POINT NSW

A stylish reinvention of a traditional cottage has resulted in a home of contemporary character and modern appeal. Crafted as two pavilions for perfect privacy and separation, enjoy comfortable living and entertaining plus a separate and peaceful bedroom wing. Resting amongst beautifully landscaped surrounds, this is an idyllic family getaway.

North facing, elevated leafy district vistas Spacious open plan living and dining room Wide alfresco deck, large modern kitchen Three generous beds, master with ensuite Terraced grounds with fairy garden, powder Two carports, close to schools, bus and bay

3 🕮 2 🚰 2 🖨

Type : House Land Size : 904 sqm

View : https://www.jreproperty.com.au/sale/nsw/sut

herland/grays-point/residential/house/74885

00

Luke Jeffree 02 9540 2222

Plans shown are for presentation purchase only and are not part of any legal obcurrent or the They are audject to errors, omissions, inaccuracies and another the used as also and ecouracie reference. Interested parties should make their own inquiries using independent sources.