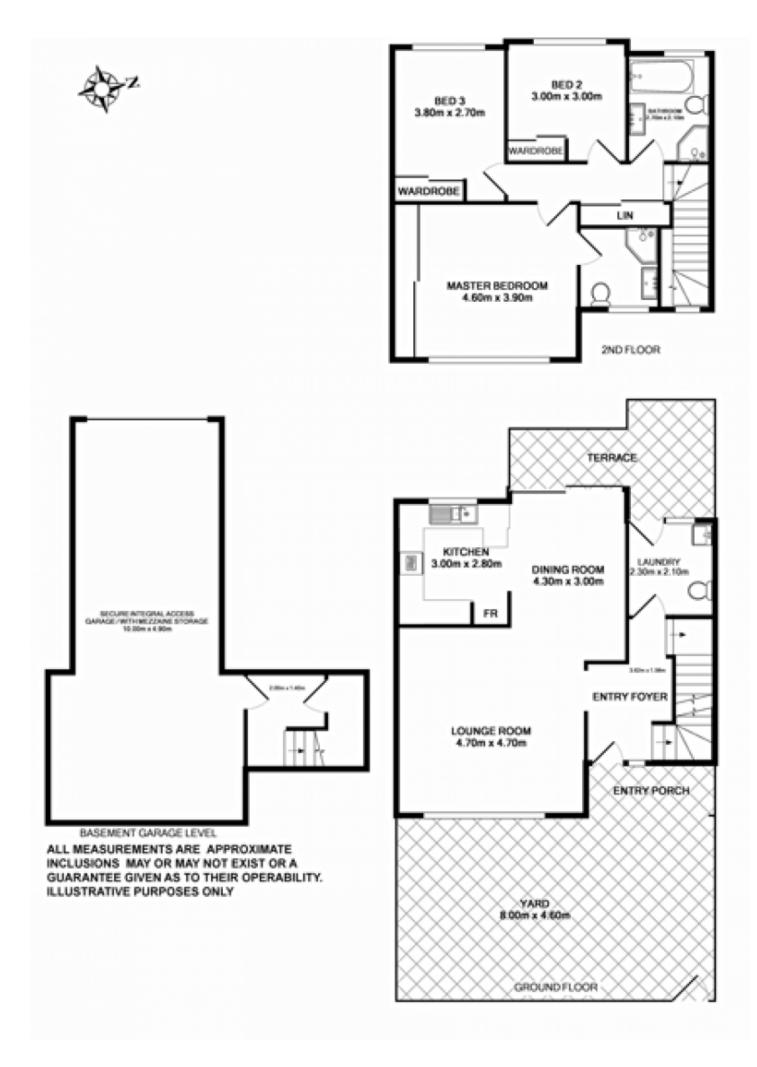

Open plan living, dining and kitchen Caesarstone kitchen with gas cooktop/heating Rear courtyard terrace and front gardens Plenty of storage, laundry with additional toilet Large bedrooms, BIRs, main with ensuite 2 car garage + mezzanine with convenient internal entry

## 3 🍋 2 📛 2 🚘

| Ту | ре |  |
|----|----|--|
|    |    |  |

: Townhouse

## Building Size : 23 sqm View

- : https://www.jreproperty.com.au/sale/nsw /sutherland/gymea/residential/townhous e/7488501