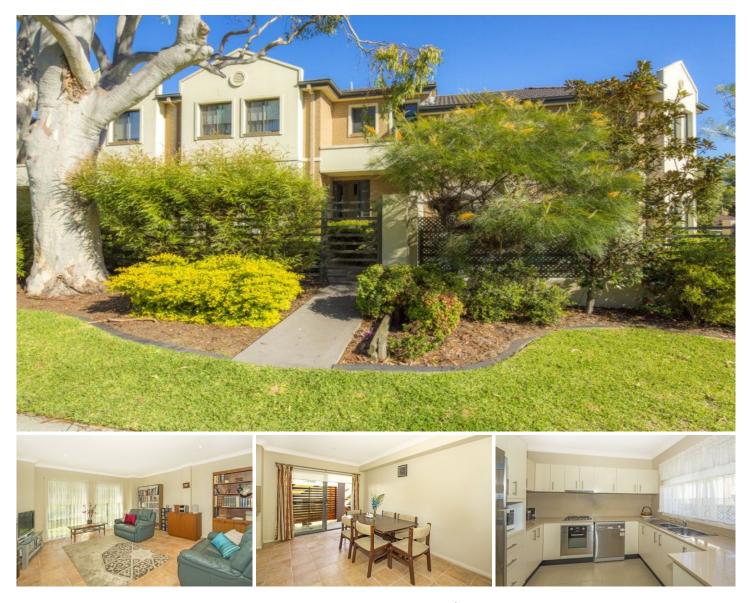

## 5/39-45 Manchester Road GYMEA NSW

Spacious light filled interiors, contemporary design and a first class location just steps to the rail and shopping village combine to provide a relaxed living environment in this appealing boutique townhouse. One of just twelve in the attractive complex, it rests at the front of the building enjoying a peaceful tranquillity and an abundance of space and storage.

Open plan living, dining and kitchen Caesarstone kitchen with gas cooktop/heating Rear courtyard terrace and front gardens Plenty of storage, laundry with additional toilet Large bedrooms, BIRs, main with ensuite 2 car garage + mezzanine with convenient internal entry

## 3 🍋 2 📛 2 🚘

| Ту | ре |  |
|----|----|--|
|    |    |  |

: Townhouse