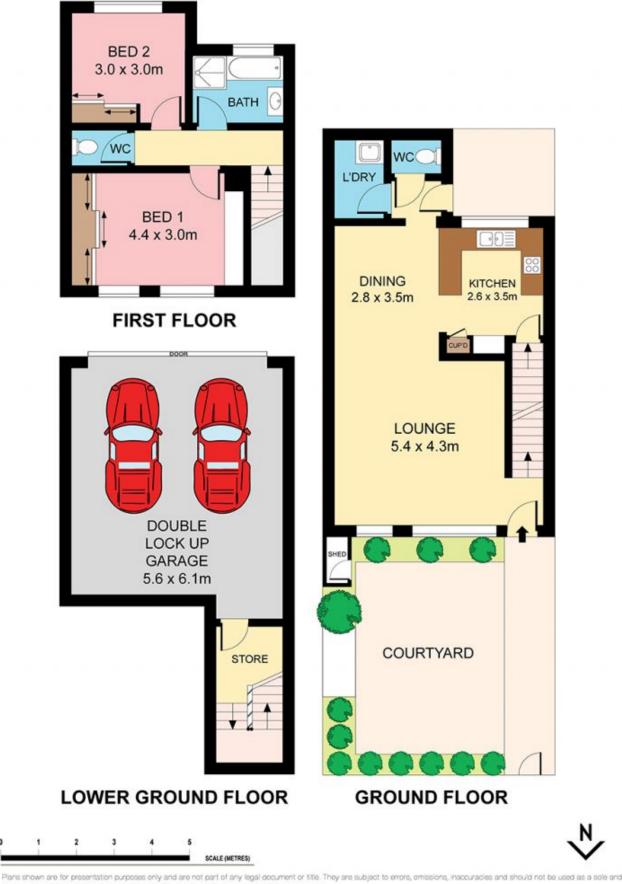

North facing private courtyard Huge double garage with internal access Ducted air-conditioning, down lights, network cabling Ample storage Spacious in design, total 159m2

Strata Levies: \$497.20 per quarter Council Rates: \$215.30 per quarter