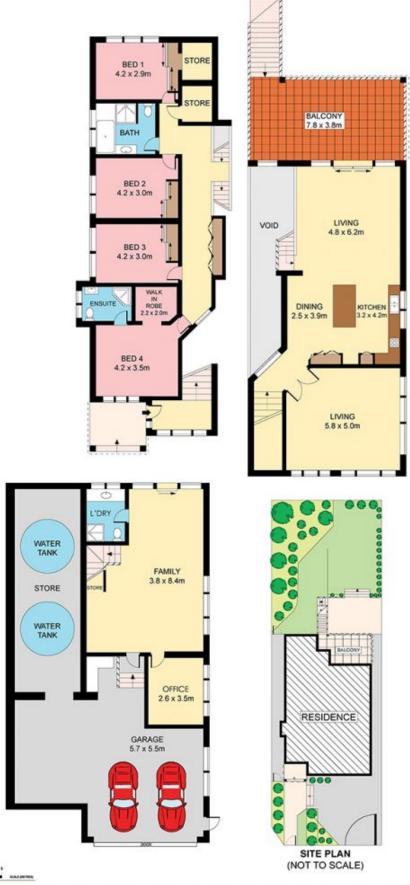

## 37 Matong Place GYMEA BAY NSW

This sophisticated architecturally designed residence epitomises understated luxury and style, displaying an excellent floor plan and providing a wealth of living and entertaining options that easily caters to the needs of a growing family. Placed in one of Gymea Bays best pockets, it sits within the Kirrawee high catchment a stroll to the baths, bay and parks.

Superbly stylish, timber floors, ducted air Sweeping casual living & dining, large deck High end stone kitchen, island dining bench Separate lounge, over-sized beds, ensuite Vast rumpus with study alcove and office LUG, trailer/boat storage, child friendly yard 2 x 10,000 litre water tanks, service laundry, toilets For full version visit the website

4 🕒 3 🔓 2 🖨

Type : House Land Size : 689.2 sqm

**View**: https://www.jreproperty.com.au/sale/nsw/sut

herland/gymea-bay/residential/house/74885

80

Luke Jeffree 02 9540 2222

Plans shown are for presentation purposes only and are not part of any legal document or title. They are subject to errors, omissions, inaccuracies and should not be used as a sole and accurate reference. Interested parties should make their own inquiries using independent sources.