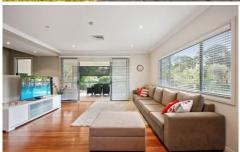

Superbly stylish, timber floors, ducted air Sweeping casual living & dining, large deck High end stone kitchen, island dining bench Separate lounge, over-sized beds, ensuite Vast rumpus with study alcove and office LUG, trailer/boat storage, child friendly yard 2 x 10,000 litre water tanks, service laundry, toilets For full version visit the website