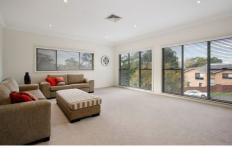

Superbly stylish, timber floors, ducted air Sweeping casual living & dining, large deck High end stone kitchen, island dining bench Separate lounge, over-sized beds, ensuite Vast rumpus with study alcove and office LUG, trailer/boat storage, child friendly yard 2 x 10,000 litre water tanks, service laundry, toilets For full version visit the website