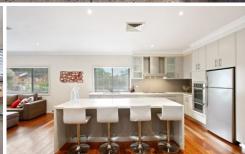

Superbly stylish, timber floors, ducted air Sweeping casual living & dining, large deck High end stone kitchen, island dining bench Separate lounge, over-sized beds, ensuite Vast rumpus with study alcove and office LUG, trailer/boat storage, child friendly yard 2 x 10,000 litre water tanks, service laundry, toilets For full version visit the website