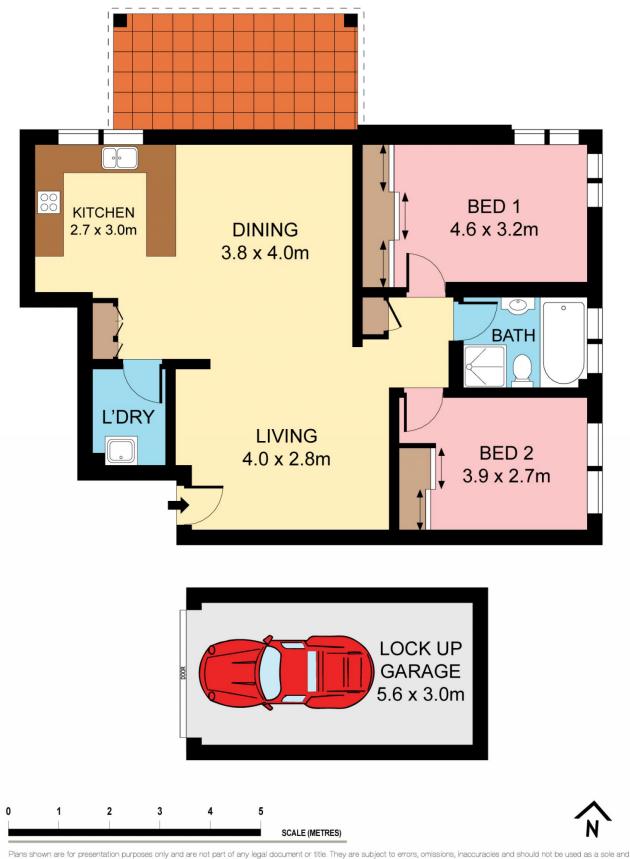

1st floor, tightly held modern security building Expansive open plan living and dining Large granite kitchen with breakfast bench Spacious and rear facing alfresco deck, a/c Generous beds, BIRS, refreshed bathroom Laundry, covered access to the secure car

## For full version visit the website

https://www.jreproperty.com.au

Plans shown are for presentation purposes only and are not part of any legal document of title. They are subject to errors, omissions, inaccuracies and should not be used a accurate reference. Interested parties should make their own inquiries using independent sources.