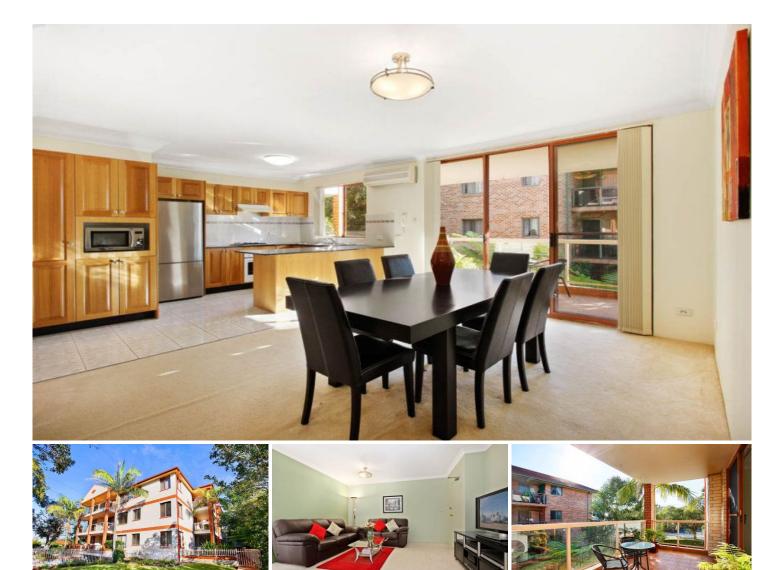

## 5/351 President Avenue GYMEA NSW

Focused on a spacious and ultra convenient lifestyle, this light filled and welcoming apartment enjoys a perfect setting at the back of the block with a sunny due north aspect. Neatly finished throughout and crafted for easy care living, its generous floor plan is impressive as is its quality boutique setting just an easy stroll to the village, rail and bus.

1st floor, tightly held modern security building Expansive open plan living and dining Large granite kitchen with breakfast bench Spacious and rear facing alfresco deck, a/c Generous beds, BIRS, refreshed bathroom Laundry, covered access to the secure car