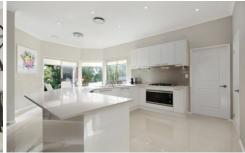

The vast modern kitchen with stone bench tops, 900mm appliances, integrated Bosch dishwasher and walk-in pantry sits proudly between a large family room and meals area. A spectacular Australian made stainless steel outdoor kitchen rests beneath a covered alfresco area which flows effortlessly to a layered hardwood deck. Integrated seating options and deck lighting make entertaining indoors and outdoors a seamless transition. All this is within easy