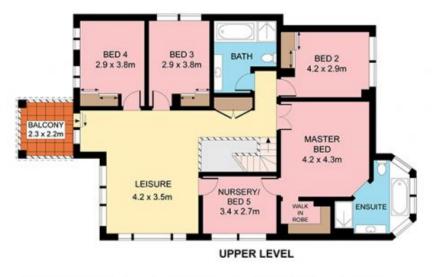

## 11 June Place GYMEA BAY NSW

Resting proudly on an exceptional 804sqm lot with glorious grounds for the children to play, this as new residence has been crafted for the finest in family living and entertaining. Impeccably presented, its sumptuous floor plan is substantial featuring a wide range of living and dining options and quality inclusions throughout.

The vast modern kitchen with stone bench tops, 900mm appliances, integrated Bosch dishwasher and walk-in pantry sits proudly between a large family room and meals area. A spectacular Australian made stainless steel outdoor kitchen rests beneath a covered alfresco area which flows effortlessly to a layered hardwood deck. Integrated seating options and deck lighting make entertaining indoors and outdoors a seamless transition. All this is within easy