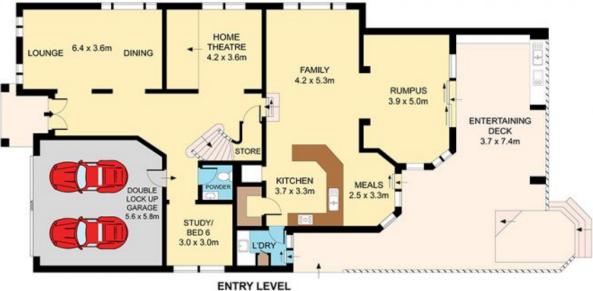

## 11 June Place GYMEA BAY NSW

Resting proudly on an exceptional 804sqm lot with glorious grounds for the children to play, this as new residence has been crafted for the finest in family living and entertaining. Impeccably presented, its sumptuous floor plan is substantial featuring a wide range of living and dining options and quality inclusions throughout.

The vast modern kitchen with stone bench tops, 900mm appliances, integrated Bosch dishwasher and walk-in pantry sits proudly between a large family room and meals area. A spectacular Australian made stainless steel outdoor kitchen rests beneath a covered alfresco area which flows effortlessly to a layered hardwood deck. Integrated seating options and deck lighting make entertaining indoors and outdoors a seamless transition. All this is within easy