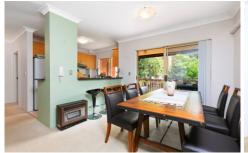

Generous family living and dining room Alfresco balcony enjoys a leafy outlook Modern kitchen, stainless appliances Two good-sized beds, both with BIRS Laundry plus powder, reverse cycle air SLUG, storage, walk to rail, quiet street