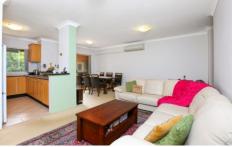

Generous family living and dining room Alfresco balcony enjoys a leafy outlook Modern kitchen, stainless appliances Two good-sized beds, both with BIRS Laundry plus powder, reverse cycle air SLUG, storage, walk to rail, quiet street