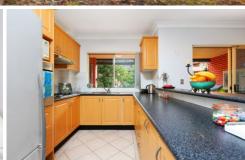

Generous family living and dining room Alfresco balcony enjoys a leafy outlook Modern kitchen, stainless appliances Two good-sized beds, both with BIRS Laundry plus powder, reverse cycle air SLUG, storage, walk to rail, quiet street