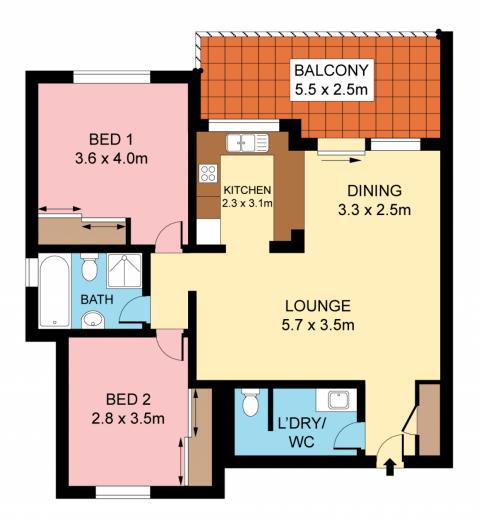

## 13/31-35 Premier Street GYMEA NSW

Enviably placed just footsteps to Gymea village, this fresh and modern apartment achieves the sought after combination of a peaceful and leafy street setting and absolute convenience. Resting on the 1st floor, its spacious dimensions provide premium comfort enhanced by intercom entry, secure parking and its expansive alfresco balcony.

Generous family living and dining room Alfresco balcony enjoys a leafy outlook Modern kitchen, stainless appliances Two good-sized beds, both with BIRS Laundry plus powder, reverse cycle air SLUG, storage, walk to rail, quiet street

## **LEVEL ONE**

Plans shown are for presentation purposes only and are not part of any legal document or title. They are subject to errors, omissions, inaccuracies and should not be used as a sole and accurate reference. Interested parties should make their own inquiries using independent sources.