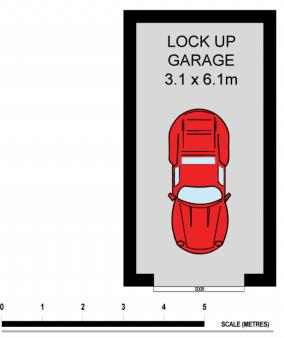

## 2 📭 1 🖺 1 🗬

Building Size: 12 sqm

View : https://www.jreproperty.com.au/sale/nsw

/sutherland/gymea/residential/unit/74885

16