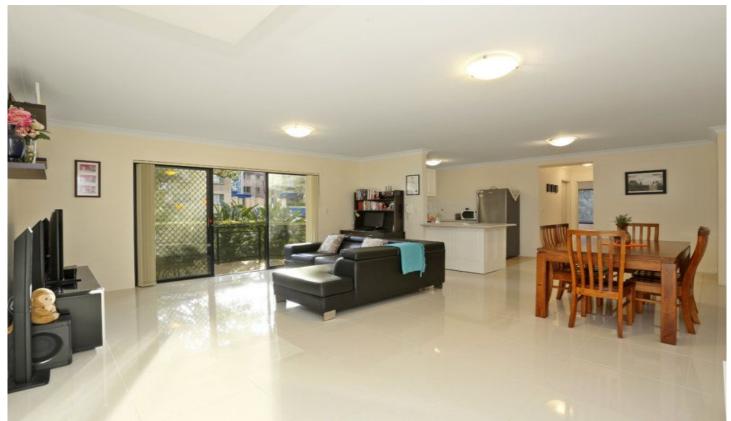

## 1/14-18 Koorabel Avenue GYMEA NSW

Remarkable in its proportions, this beautifully presented ground floor apartment provides villa like appeal ideal for those looking for an easy care lifestyle with an abundance of space. Resting in a modern security building, its lifestyle benefits are exceptional, offering peace and privacy just a quick stroll to the rail and Gymea village.

Level entry, only one small common wall Sweeping open plan living and dining areas Large kitchen, quality European appliances Alfresco terrace, flexible 3rd bed/living/study Bright north facing beds with b/ins, two powder rooms Laundry, DLUG with ample storage space