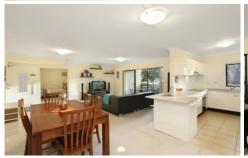

Level entry, only one small common wall Sweeping open plan living and dining areas Large kitchen, quality European appliances Alfresco terrace, flexible 3rd bed/living/study Bright north facing beds with b/ins, two powder rooms Laundry, DLUG with ample storage space