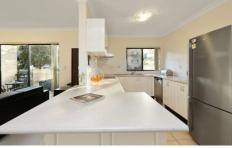

Level entry, only one small common wall Sweeping open plan living and dining areas Large kitchen, quality European appliances Alfresco terrace, flexible 3rd bed/living/study Bright north facing beds with b/ins, two powder rooms Laundry, DLUG with ample storage space