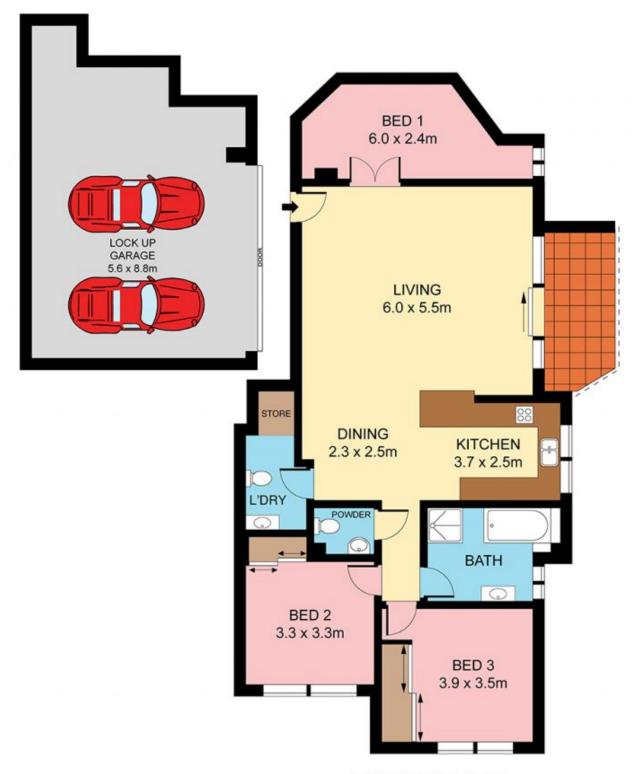

## 1/14-18 Koorabel Avenue GYMEA NSW

Remarkable in its proportions, this beautifully presented ground floor apartment provides villa like appeal ideal for those looking for an easy care lifestyle with an abundance of space. Resting in a modern security building, its lifestyle benefits are exceptional, offering peace and privacy just a quick stroll to the rail and Gymea village.

Level entry, only one small common wall Sweeping open plan living and dining areas Large kitchen, quality European appliances Alfresco terrace, flexible 3rd bed/living/study Bright north facing beds with b/ins, two powder rooms Laundry, DLUG with ample storage space

3 📭 1 🖺 2 🖨

Type : Unit Land Size : 159 sqm

View: https://www.jreproperty.com.au/sale/nsw/sut herland/gymea/residential/unit/7488519

Dion Moon 02 9540 2222

**GROUND FLOOR** 

Pans shown are for presentation purposes only and are not part of any legal document or title. They are subject to errors, omissions, inaccuracies and should not be used as a sole and accurate reference, interested parties should make their own inquiries using independent sources.