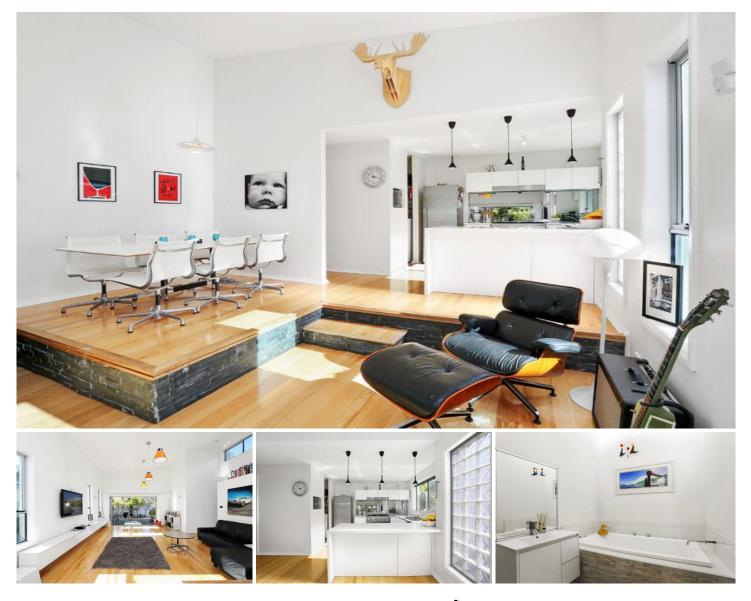

## 251 Forest Road KIRRAWEE NSW

Offering the best of both worlds with a spacious near level floor plan and sleek architectural lines, this superb contemporary residence provides family comfort coupled with easy care liveability. Streaming with natural light and perfect for entertaining, its ultra-stylish and free flowing interiors flow out to a superb alfresco terrace and secure gardens.

Soaring ceilings, polished timber floors Caesarstone kitchen with walk in pantry Open plan living & dining, quality finishes Master retreat with WIR and chic ensuite Powder room, internal entry from the LUG Water tanks, some air, Kirrawee High catchment Within walking distance to Kirrawee shops and train station For full version visit the website