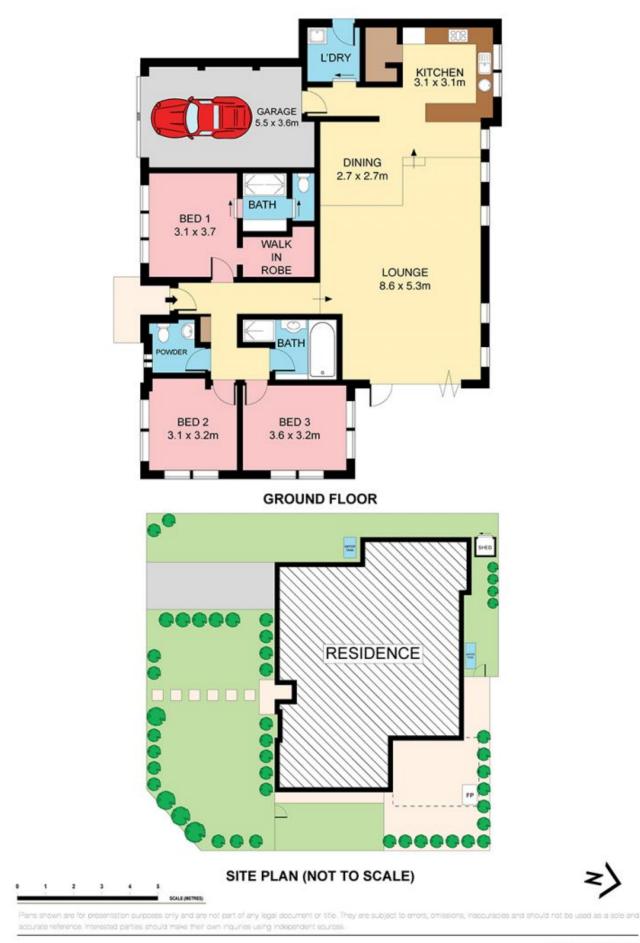

Soaring ceilings, polished timber floors Caesarstone kitchen with walk in pantry Open plan living & dining, quality finishes Master retreat with WIR and chic ensuite Powder room, internal entry from the LUG Water tanks, some air, Kirrawee High catchment Within walking distance to Kirrawee shops and train station For full version visit the website

## 3 🛤 2 🚰 1 🚘

| Туре      | : House            |
|-----------|--------------------|
| Land Size | : 418.4 sqm        |
| Viow      | · https://www.iror |

: https://www.jreproperty.com.au/sale/nsw/sut herland/kirrawee/residential/house/7488520