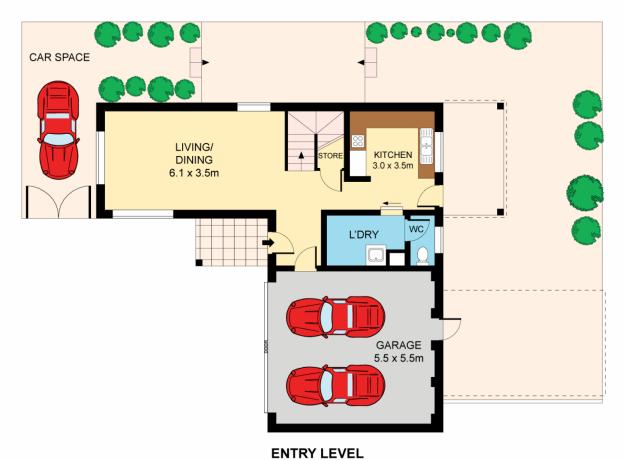

Deck, paved terrace, covered courtyard Open plan living & dining, timber kitchen Large laundry with study alcove, powder Over-sized bedrooms, master with ensuite BIRS, air con, internal access DLUG, storage Moments to the bus, walk to local schools

3 😕 2 🔓 3 🗬

Land Size : 250 sqm

View : https://www.jreproperty.com.au/sale/nsw/sut

herland/miranda/residential/townhouse/748

8521

**Luke Jeffree** 02 9540 2222

**UPPER LEVEL** 

Plans shown are for presentation purposes only and are not part of any legal document or title. They are subject accurate reference. Interested parties should make their own inquiries using independent sources.