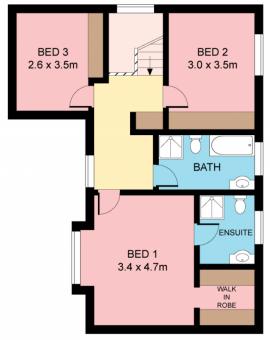

Deck, paved terrace, covered courtyard Open plan living & dining, timber kitchen Large laundry with study alcove, powder Over-sized bedrooms, master with ensuite BIRS, air con, internal access DLUG, storage Moments to the bus, walk to local schools

3 😕 2 🔓 3 🗬

Land Size : 250 sqm

View : https://www.jreproperty.com.au/sale/nsw/sut

herland/miranda/residential/townhouse/748

8521

**Luke Jeffree** 02 9540 2222

**UPPER LEVEL** 

Plans shown are for presentation purposes only and are not part of any legal document or title. They are subject accurate reference. Interested parties should make their own inquiries using independent sources.