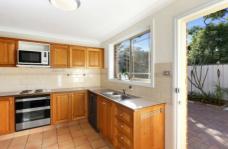

Deck, paved terrace, covered courtyard Open plan living & dining, timber kitchen Large laundry with study alcove, powder Over-sized bedrooms, master with ensuite BIRS, air con, internal access DLUG, storage Moments to the bus, walk to local schools