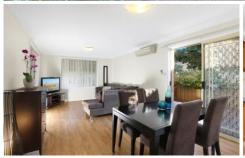

Deck, paved terrace, covered courtyard Open plan living & dining, timber kitchen Large laundry with study alcove, powder Over-sized bedrooms, master with ensuite BIRS, air con, internal access DLUG, storage Moments to the bus, walk to local schools