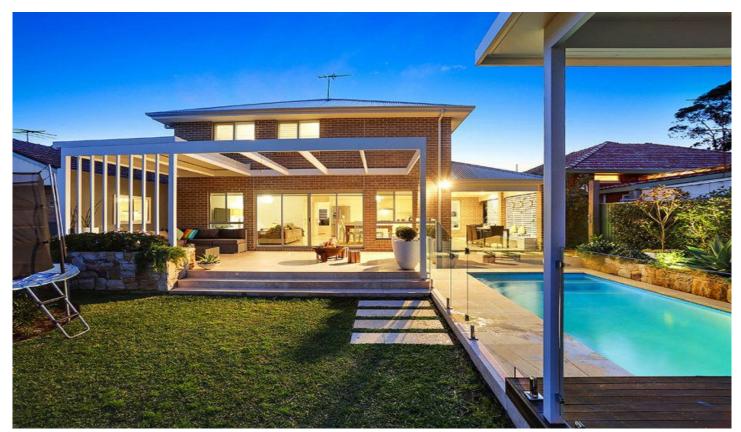

## 16 Coonong Road GYMEA BAY NSW

Built less than three years ago, this substantial master built home epitomises the finest in contemporary family living. Wrapped in designer gardens with multiple alfresco spaces and a pool, its outstanding and versatile floor plan provides options for families of all ages whilst its whisper quiet setting is just an easy stroll to the school, village and rail.

Large family living, superb travertine floors Expansive open plan casual living & dining Quality stone kitchen, two alfresco terraces Poolside cabana, teen retreat, ducted air Over-sized beds, BIRS, main with ensuite Study/5th bed, internal entry from the LUG