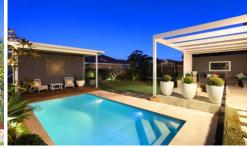

## 16 Coonong Road GYMEA BAY NSW

Built less than three years ago, this substantial master built home epitomises the finest in contemporary family living. Wrapped in designer gardens with multiple alfresco spaces and a pool, its outstanding and versatile floor plan provides options for families of all ages whilst its whisper quiet setting is just an easy stroll to the school, village and rail.

Large family living, superb travertine floors Expansive open plan casual living & dining Quality stone kitchen, two alfresco terraces Poolside cabana, teen retreat, ducted air Over-sized beds, BIRS, main with ensuite Study/5th bed, internal entry from the LUG