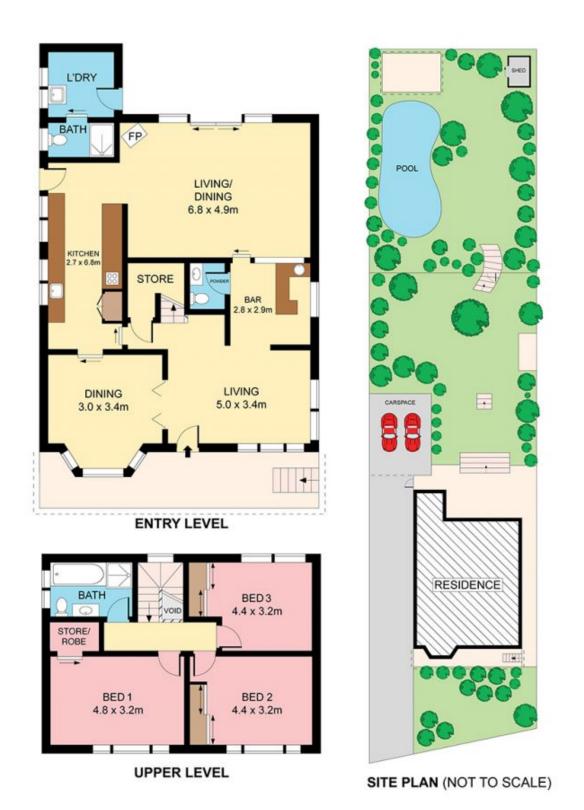

## 293 Gymea Bay Road GYMEA BAY NSW

An enviable position and views across the leafy district surrounds brings a sense of escapism to this superb family home proudly resting on an exceptional north facing 834.7 sqm block. A labour of love over the years, it has been comprehensively extended adding spaces for the whole family to enjoy including the terraced landscaped grounds and pool. Close to Gymea Bay Baths and Reserve, also within meters to bus stop.

Sunny formal lounge with adjoining wet bar Formal dining, full length verandah, powder Sweeping casual living and dining, fireplace Large kitchen, air con, covered alfresco terrace Poolside cabana, near new main bathroom Double carport, Kirrawee High catchment

## 3 🔄 2 🔓 2 😭

Type : House Land Size : 834.7 sqm

**View**: https://www.jreproperty.com.au/sale/nsw/sut herland/gymea-bay/residential/house/74885

23

Luke Jeffree 02 9540 2222

Plens shown are for presentation purposes only and are not part of any legal document or little. They are subject to errors, omissions, inaccuracies and should not be used as a sole and accurate reference. Interested parties should make their own inquiries using independent sources.