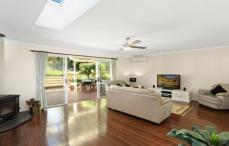

Sunny formal lounge with adjoining wet bar Formal dining, full length verandah, powder Sweeping casual living and dining, fireplace Large kitchen, air con, covered alfresco terrace Poolside cabana, near new main bathroom Double carport, Kirrawee High catchment