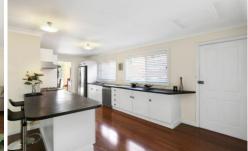

Sunny formal lounge with adjoining wet bar Formal dining, full length verandah, powder Sweeping casual living and dining, fireplace Large kitchen, air con, covered alfresco terrace Poolside cabana, near new main bathroom Double carport, Kirrawee High catchment