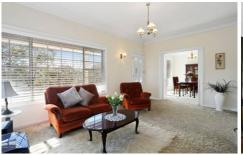

Sunny formal lounge with adjoining wet bar Formal dining, full length verandah, powder Sweeping casual living and dining, fireplace Large kitchen, air con, covered alfresco terrace Poolside cabana, near new main bathroom Double carport, Kirrawee High catchment