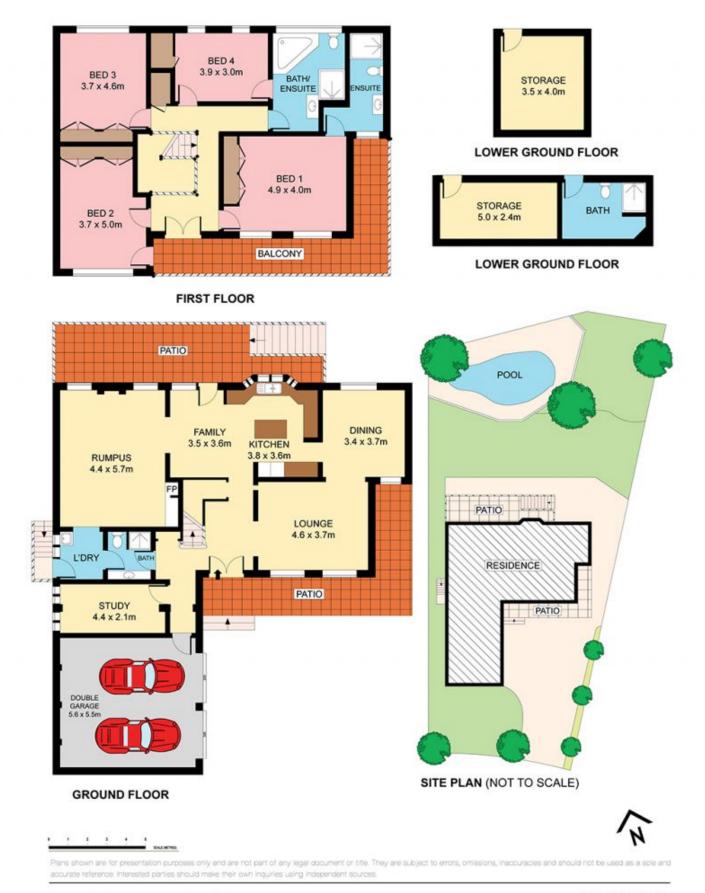

## For full version visit the website

4 🛤 3 🚔 2 😭

| Туре      | : House           |
|-----------|-------------------|
| Land Size | : 1017 sqm        |
| Viow      | + https://www.iro |

: https://www.jreproperty.com.au/sale/nsw/sut herland/illawong/residential/house/7488525