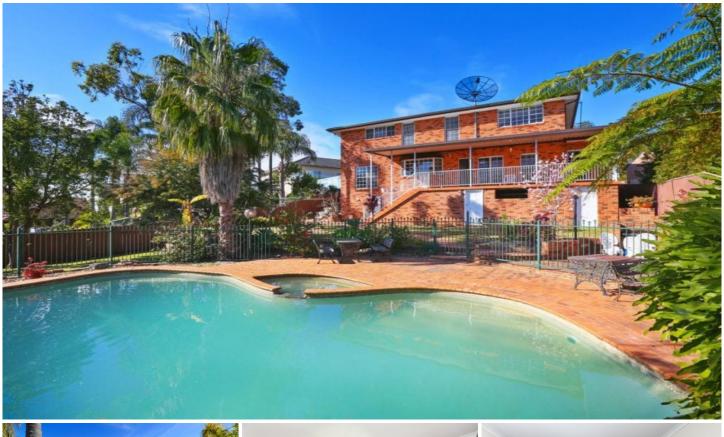

## 94 Sylvan Ridge Drive ILLAWONG NSW

Motivated vendor encourages all reasonable offers.....

With its excellent presentation and timeless style, this substantial dual level home presents a paradise for family living and entertaining. Enjoying an exclusive setting amongst premium homes just steps to the magnificent foreshores of the Georges River, its rests on an impressive 1017 sqm block with wide alfresco spaces, level lawns and a pool.

Solid brick construction with high ceilings Formal lounge and dining, quality kitchen Casual dining, family living with fireplace Alfresco deck, study, two beds with ensuite Bathroom with easy access from the pool