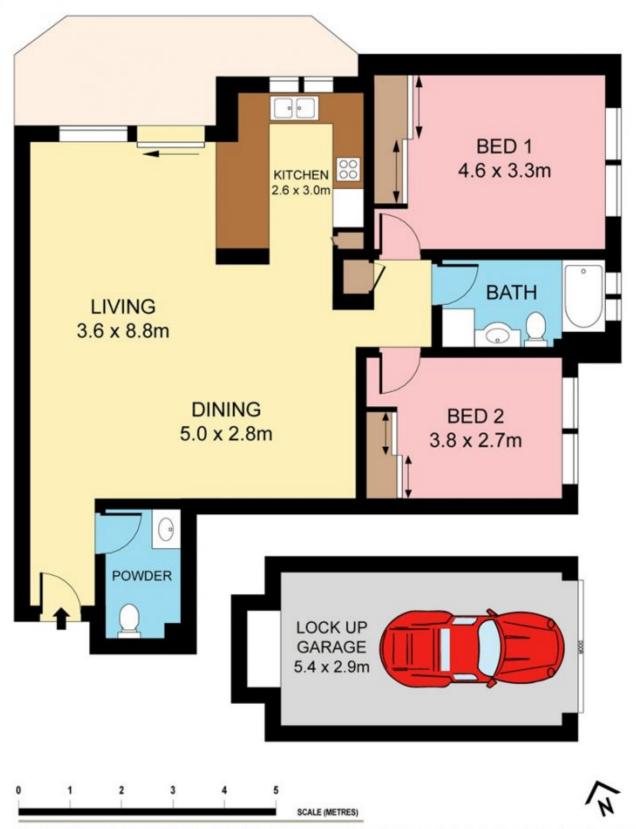

## 7/23-25 Chapman Street GYMEA NSW

Wonderfully central and convenient, this stylishly appointed and generously proportioned security apartment presents a perfect address for the young executive, downsizer or investor. North facing, light filled and benefiting from an open and leafy aspect, its just steps to the vibrant heart of Gymea village, bus and rail.

Spacious living & dining, timber floors Alfresco balcony ideal for entertaining Modern kitchen with stainless appliances Generous beds, BIRS, laundry/powder room Lock up garage, intercom Quality apartment in quiet street setting

## 2 😕 1 📛 1 🖨

Type : Unit Land Size : 106 sqm

View : https://www.jreproperty.com.au/sale/nsw/sut

herland/gymea/residential/unit/7488526

Luke Jeffree 02 9540 2222

Plans shown are for presentation purposes only and are not part of any legal document or title. They are subject to errors, omissions, inaccuracies and should not be used as a sole and accurate reference. Interested parties should make their own inquiries using independent sources.