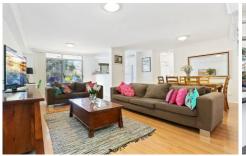

Spacious living & dining, timber floors Alfresco balcony ideal for entertaining Modern kitchen with stainless appliances Generous beds, BIRS, laundry/powder room Lock up garage, intercom Quality apartment in quiet street setting