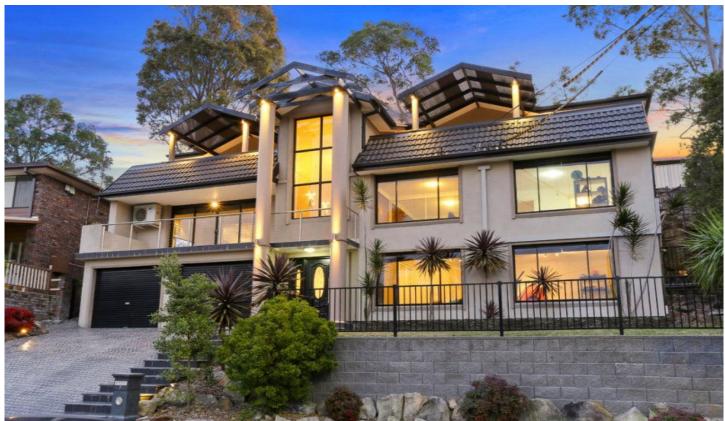

## 7 Kimberley Place GYMEA BAY NSW

Displaying a considered lifestyle focus with luxury finishes, multiple indoor and outdoor living options and a pool, this modernist executive home displays an easy-care family friendly design ensuring effortless upkeep. Perfect for an extended family or those that love to entertain, it enjoys a peaceful cul-de-sac setting and leafy views.

Contemporary finishes, timber flooring Family living, formal and casual dining Poolside terrace with outdoor kitchen Chic stone kitchen, 2 beds with ensuite Rumpus, study/sitting room with bar, a/c Multiple decks & terraces, internal entry LUG

## 4 🗀 3 📛 2 🖨

Type : House Land Size : 601 sqm

**View**: https://www.jreproperty.com.au/sale/nsw/sut

herland/gymea-bay/residential/house/74885

27

**%** 

Plans shown are for presentation purposes only and are not part of any legal document or title. They are subject to errors, omissions, inaccuracies and should not be used as a sole and accurate reference. Interested parties should make their own inquiries using independent sources.