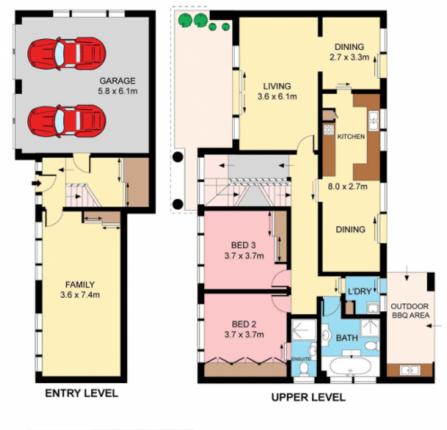

## 7 Kimberley Place GYMEA BAY NSW

Displaying a considered lifestyle focus with luxury finishes, multiple indoor and outdoor living options and a pool, this modernist executive home displays an easy-care family friendly design ensuring effortless upkeep. Perfect for an extended family or those that love to entertain, it enjoys a peaceful cul-de-sac setting and leafy views.

Contemporary finishes, timber flooring Family living, formal and casual dining Poolside terrace with outdoor kitchen Chic stone kitchen, 2 beds with ensuite Rumpus, study/sitting room with bar, a/c Multiple decks & terraces, internal entry LUG

## 4 🗀 3 📛 2 🖨

Type : House Land Size : 601 sqm

**View**: https://www.jreproperty.com.au/sale/nsw/sut

herland/gymea-bay/residential/house/74885

27

**%** 

Plans shown are for presentation purposes only and are not part of any legal document or title. They are subject to errors, omissions, inaccuracies and should not be used as a sole and accurate reference. Interested parties should make their own inquiries using independent sources.