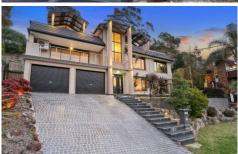

## 7 Kimberley Place GYMEA BAY NSW

Displaying a considered lifestyle focus with luxury finishes, multiple indoor and outdoor living options and a pool, this modernist executive home displays an easy-care family friendly design ensuring effortless upkeep. Perfect for an extended family or those that love to entertain, it enjoys a peaceful cul-de-sac setting and leafy views.

Contemporary finishes, timber flooring Family living, formal and casual dining Poolside terrace with outdoor kitchen Chic stone kitchen, 2 beds with ensuite Rumpus, study/sitting room with bar, a/c Multiple decks & terraces, internal entry LUG

## 4 🗀 3 📛 2 🖨

Type : House Land Size : 601 sqm

**View**: https://www.jreproperty.com.au/sale/nsw/sut

herland/gymea-bay/residential/house/74885

27

**%** 

Plans shown are for presentation purposes only and are not part of any legal document or title. They are subject to errors, omissions, inaccuracies and should not be used as a sole and accurate reference. Interested parties should make their own inquiries using independent sources.