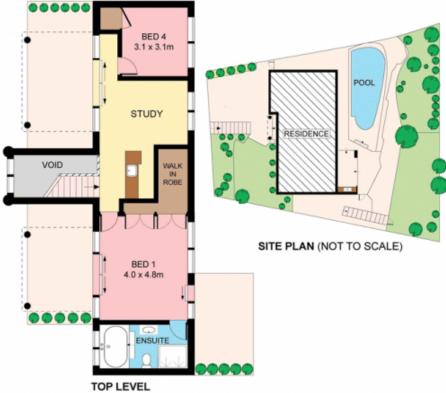

## 7 Kimberley Place GYMEA BAY NSW

Displaying a considered lifestyle focus with luxury finishes, multiple indoor and outdoor living options and a pool, this modernist executive home displays an easy-care family friendly design ensuring effortless upkeep. Perfect for an extended family or those that love to entertain, it enjoys a peaceful cul-de-sac setting and leafy views.

Contemporary finishes, timber flooring Family living, formal and casual dining Poolside terrace with outdoor kitchen Chic stone kitchen, 2 beds with ensuite Rumpus, study/sitting room with bar, a/c Multiple decks & terraces, internal entry LUG

## 4 🗀 3 📛 2 🖨

Type : House Land Size : 601 sqm

**View**: https://www.jreproperty.com.au/sale/nsw/sut

herland/gymea-bay/residential/house/74885

27

**%** 

Plans shown are for presentation purposes only and are not part of any legal document or title. They are subject to errors, omissions, inaccuracies and should not be used as a sole and accurate reference. Interested parties should make their own inquiries using independent sources.