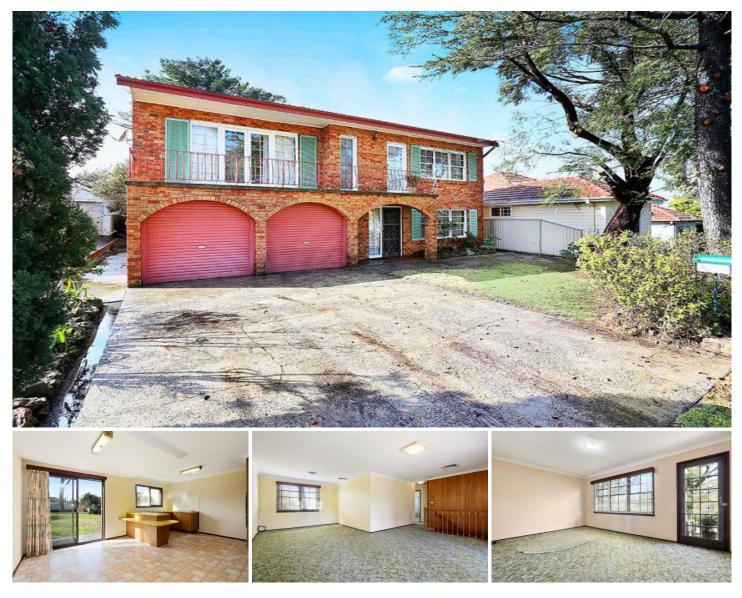

## 26 Frederick Street MIRANDA NSW

Resting on a generous absolutely level block in a quiet street, this solid 70s home presents a wealth of opportunity. First time offered since built, its well laid out interiors provide ample versatility and immediate comfort whilst planning a creative renovation or extension (STCA). Its centrally placed close to all desired amenities.

Dual level brick home, separate lounge Casual dining adjoins the tidy kitchen Generous and level child friendly lawn 4th bed/study, internal entry from DLUG Vast family room, long front balcony Walk to the hospital, bus and parks

| Туре      | : House         |
|-----------|-----------------|
| Land Size | : 613 sqm       |
| View      | : https://www.i |

: https://www.jreproperty.com.au/sale/nsw/sut herland/miranda/residential/house/7488530