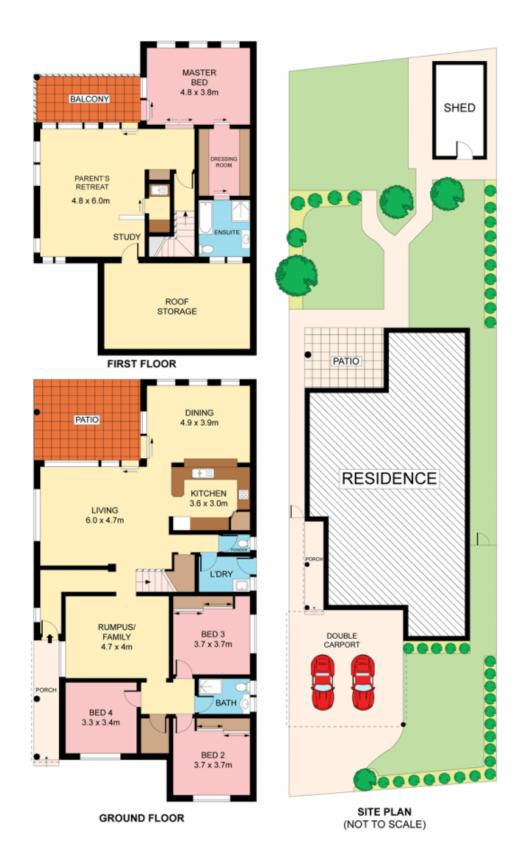

## 18 Girraween Avenue COMO NSW

Ideal for extended family living this generously proportioned house is a sleek and stylish residence. Extremely well laid out with four large bedrooms and multiple living areas, this fabulous property is further enhanced by its peaceful setting in one of the best streets in sought after Como.

Spacious open plan living & dining areas
Large family kitchen, covered alfresco terrace
Separate three bedrooms, bathroom and family
Master with ensuite, WIR, kitchenette & living
Study nook, powder room, water tanks and carport
Low maintenance child friendly yard
Walk to rail, school, shops and Como Pleasure Grounds