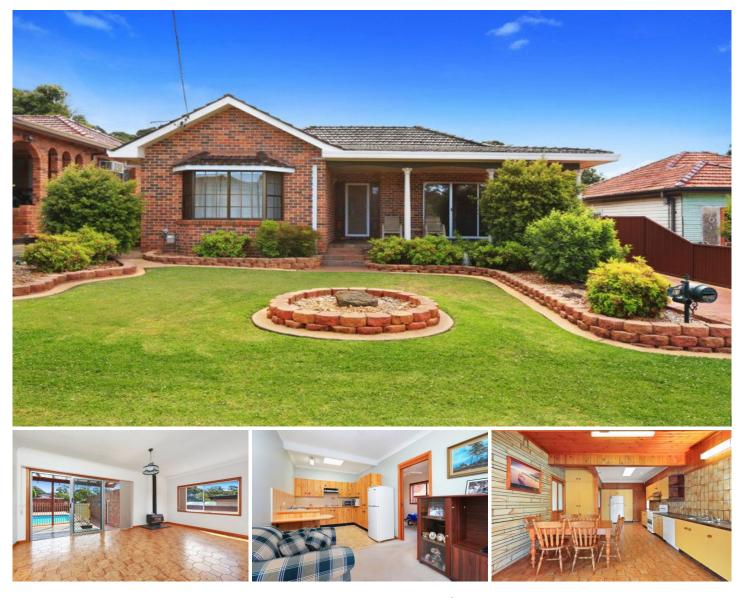

## 51 Coonong Road GYMEA BAY NSW

This absolutely spotless home represents an exciting opportunity located in a whisper quite and picturesque family friendly pocket. Held for over 40 years, it rests on a superb 999 sqm block with pool and is a tradies paradise with its multiple sheds and structures offering a wealth of possibilities. Its just a short stroll to Gymea Bay Public and within Kirrawee High catchment area.

Spacious easy living single level plan Generous open plan living with fire Original kitchen with adjoining dining Family room, front and back terraces Triple lock up garage, workshed, a/c Separate self contained accommodation

## 4 🛤 3 🚔 3 🚘

| I | y | р | e |  | : | H | lo | use | • |
|---|---|---|---|--|---|---|----|-----|---|
|   |   |   |   |  |   |   |    |     |   |

Land Size : 999 sqm View : https://ww

: https://www.jreproperty.com.au/sale/nsw/sut herland/gymea-bay/residential/house/74885 49