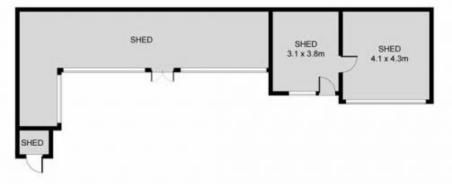

## 51 Coonong Road GYMEA BAY NSW

This absolutely spotless home represents an exciting opportunity located in a whisper quite and picturesque family friendly pocket. Held for over 40 years, it rests on a superb 999 sqm block with pool and is a tradies paradise with its multiple sheds and structures offering a wealth of possibilities. Its just a short stroll to Gymea Bay Public and within Kirrawee High catchment area.

Spacious easy living single level plan Generous open plan living with fire Original kitchen with adjoining dining Family room, front and back terraces Triple lock up garage, workshed, a/c Separate self contained accommodation