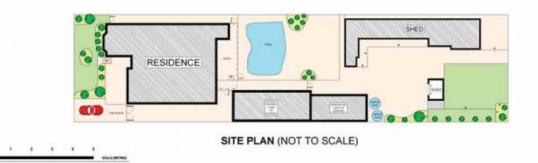

## 51 Coonong Road GYMEA BAY NSW

This absolutely spotless home represents an exciting opportunity located in a whisper quite and picturesque family friendly pocket. Held for over 40 years, it rests on a superb 999 sqm block with pool and is a tradies paradise with its multiple sheds and structures offering a wealth of possibilities. Its just a short stroll to Gymea Bay Public and within Kirrawee High catchment area.

Spacious easy living single level plan Generous open plan living with fire Original kitchen with adjoining dining Family room, front and back terraces Triple lock up garage, workshed, a/c Separate self contained accommodation

## 4 🛤 3 🚔 3 🚘

| I | y | р | e |  | : | H | lo | use | • |
|---|---|---|---|--|---|---|----|-----|---|
|   |   |   |   |  |   |   |    |     |   |

Land Size : 999 sqm View : https://ww

: https://www.jreproperty.com.au/sale/nsw/sut herland/gymea-bay/residential/house/74885 49