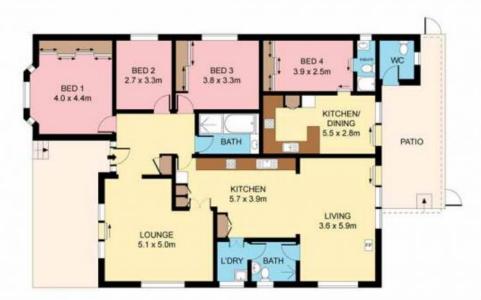

Spacious easy living single level plan Generous open plan living with fire Original kitchen with adjoining dining Family room, front and back terraces Triple lock up garage, workshed, a/c Separate self contained accommodation

Luke Jeffree 02 9540 2222

GROUND FLOOR

Plane shown are for presentation purposed only and are not part of any legal document or title. They are subject to entral, inhibitions, inaccuracies and encurs not be used as a sole and accurate networks. Indirected particle their own injuries using independent sources.