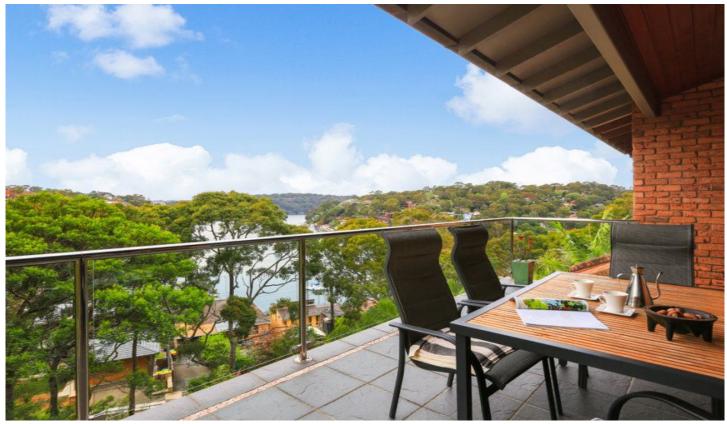

## 23 Marina Crescent GYMEA BAY NSW

An architecturally assertive design brings sophisticated style and enhanced lifestyle to Gymea Bays premium bayside pocket. Its full brick construction rests high above the streetscape with easy level access to the rear this beautifully renovated home captures the magic of its stunning water and district views straight down the bay from most of its rooms.

Vehicle access via private road Glass framed formal living & dining, bar Soaring ceilings, large home office, a/c European inspired alfresco courtyards Casual living & dining, high-end kitchen Large DLUG, Kirrawee High catchment