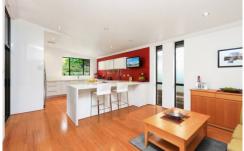

Vehicle access via private road Glass framed formal living & dining, bar Soaring ceilings, large home office, a/c European inspired alfresco courtyards Casual living & dining, high-end kitchen Large DLUG, Kirrawee High catchment