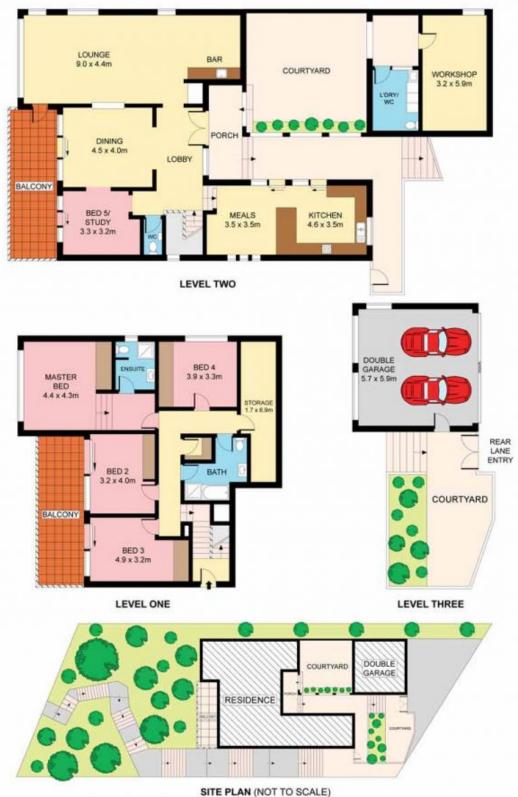

## 23 Marina Crescent GYMEA BAY NSW

An architecturally assertive design brings sophisticated style and enhanced lifestyle to Gymea Bays premium bayside pocket. Its full brick construction rests high above the streetscape with easy level access to the rear this beautifully renovated home captures the magic of its stunning water and district views straight down the bay from most of its rooms.

Vehicle access via private road Glass framed formal living & dining, bar Soaring ceilings, large home office, a/c European inspired alfresco courtyards Casual living & dining, high-end kitchen Large DLUG, Kirrawee High catchment

## 4 🕒 2 📛 2 🖨

Type : House Land Size : 670 sqm

**View**: https://www.jreproperty.com.au/sale/nsw/sut

herland/gymea-bay/residential/house/74885

50

Luke Jeffree 02 9540 2222