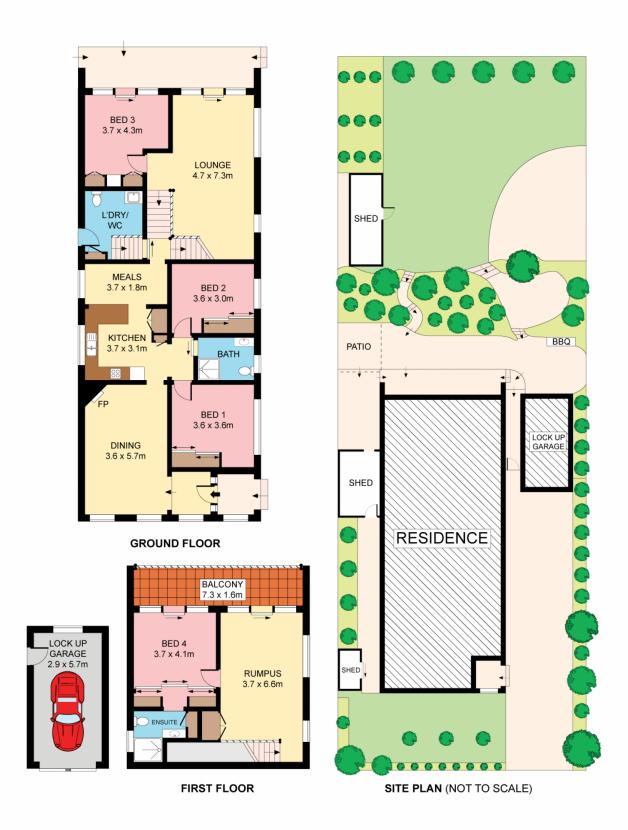

## 23 Woronora Crescent COMO NSW

Indulging in glorious north facing leafy vistas and a premium peninsula setting, this inviting bayside escape provides perfect family comfort. Held for over 40 years it has been updated over time resulting in exceptional functionality with multiple indoor and outdoor living and excellent versatility. It enjoys easy access to the rail and village.

Generous dining ideal for entertaining Kitchen with built-in breakfast nook Spacious family living, two alfresco terraces Parents retreat with living, ensuite & BIRS Generous bedrooms, BIRS, level lawns Garden shed, lock up garage plus carport

4 📮 2 🖺 2 🖨

Type : House Land Size : 702 sqm

**View**: https://www.jreproperty.com.au/sale/nsw/sut herland/como/residential/house/7488551

Luke Jeffree 02 9540 2222

For full version visit the website

Plans shown are for presentation purposes only and are not part of any legal document or title. They are subject to errors, omissions, inaccuracies and should not be used as a sole and accurate reference. Interested parties should make their own inquiries using independent sources.