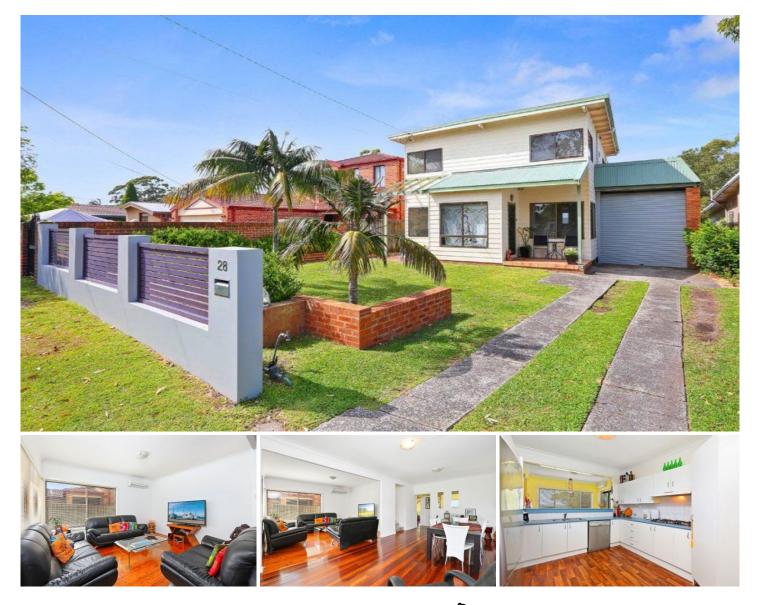

## 28 Horns Avenue GYMEA BAY NSW

Ticking all the boxes, this family focused residence provides all the elements for premium living. Resting on a generous lot with a deep rear yard, it delivers formal and informal living spaces, generous bedrooms and a study plus an over-height garage with room for the boat or trailer. Its fine address is within the Kirrawee High catchment.

North facing, dual level living, a/c Timber floors, formal lounge & dining Entertainers kitchen with district views Casual living & dining, laundry/powder room Master with terrace, ensuite and study Close to bayside parks and boat ramp

## 4 🛤 2 🚔 2 🚘

View

Land Size : 834 sqm

: https://www.jreproperty.com.au/sale/nsw/sut herland/gymea-bay/residential/house/74885 56

Dion Moon 02 9540 2222

28 HORNS AVENUE