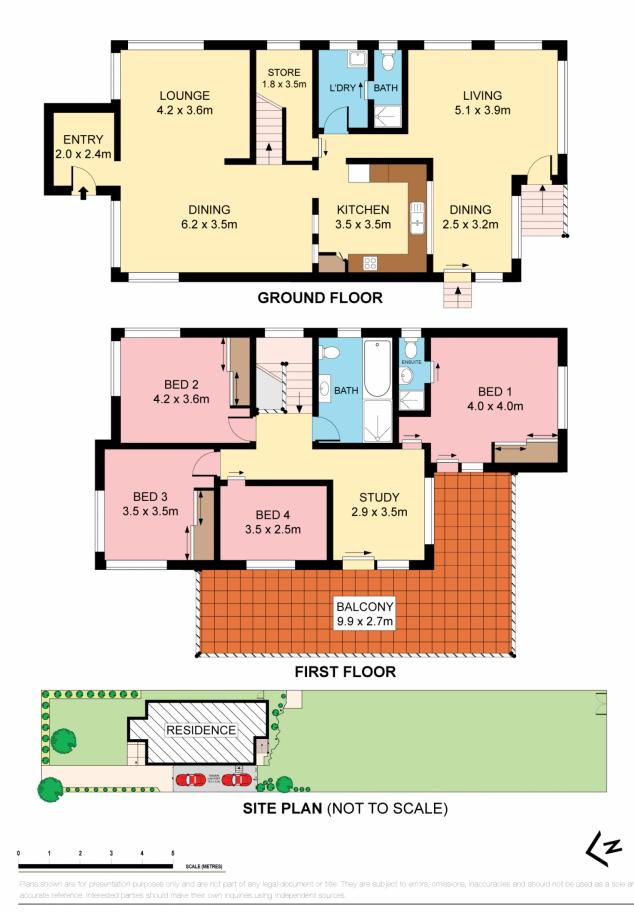

North facing, dual level living, a/c Timber floors, formal lounge & dining Entertainers kitchen with district views Casual living & dining, laundry/powder room Master with terrace, ensuite and study Close to bayside parks and boat ramp

## 4 🛤 2 🚔 2 🚘

View

Land Size : 834 sqm

: https://www.jreproperty.com.au/sale/nsw/sut herland/gymea-bay/residential/house/74885 56

Dion Moon 02 9540 2222

28 HORNS AVENUE