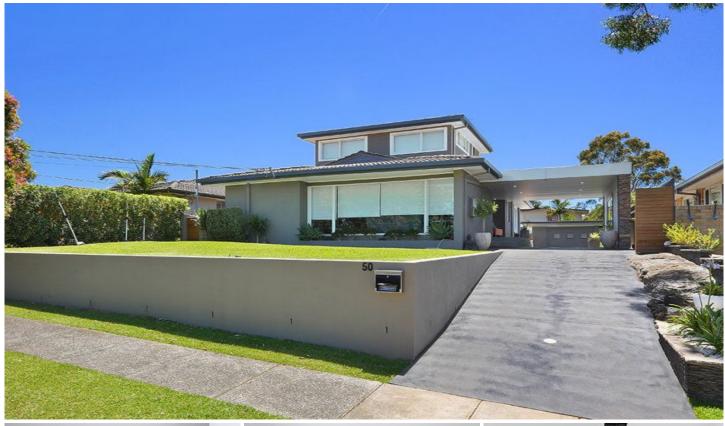

## **50 Rival Street KAREELA NSW**

Presenting the complete family lifestyle package, this superbly renovated home delivers a spacious floor plan designed for luxury day to day living and entertaining. Providing a choice of living spaces and the option for a 4th bedroom, it sits in a peaceful pocket amongst designer gardens with a pool and poolside cabana.

Rendered exterior, contemporary appeal Spacious living & dining, reverse cycle air Stone wrapped designer kitchen, powder room Large family room/TV or fourth bedroom Poolside decks, large cabana with BBQ Ensuite, BIRs, walk to school and shops

50 RIVAL STREET KAREELA