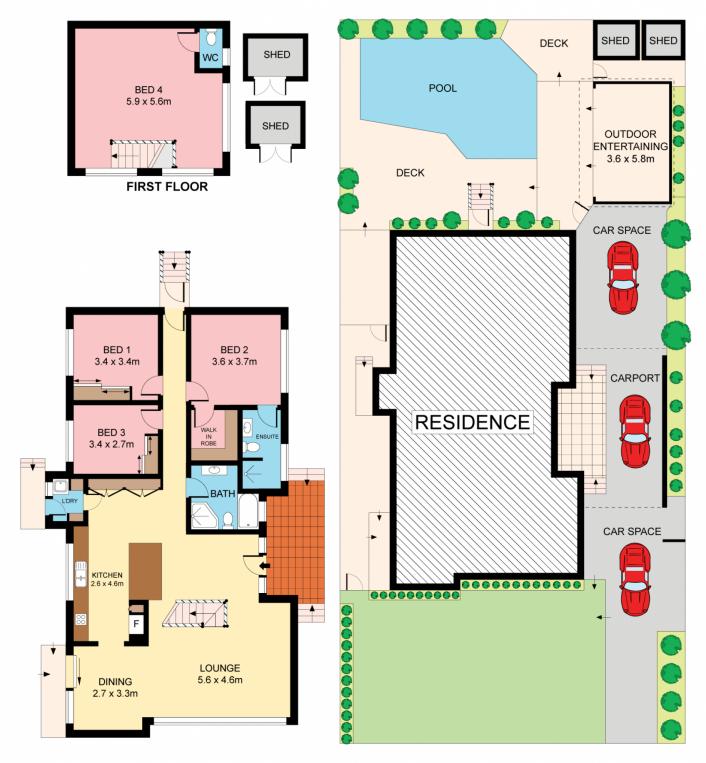

## 3 🚐 2 🚍 2 🚍

Type : House Land Size : 556 sqm

View: https://www.jreproperty.com.au/sale/nsw/sut

herland/kareela/residential/house/7488560

**GROUND FLOOR** 

SITE PLAN (NOT TO SCALE)

0 1 2 3 4 5 SCALE (METRES)

50 RIVAL STREET KAREELA