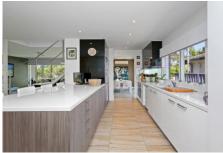

Rendered exterior, contemporary appeal Spacious living & dining, reverse cycle air Stone wrapped designer kitchen, powder room Large family room/TV or fourth bedroom Poolside decks, large cabana with BBQ Ensuite, BIRs, walk to school and shops