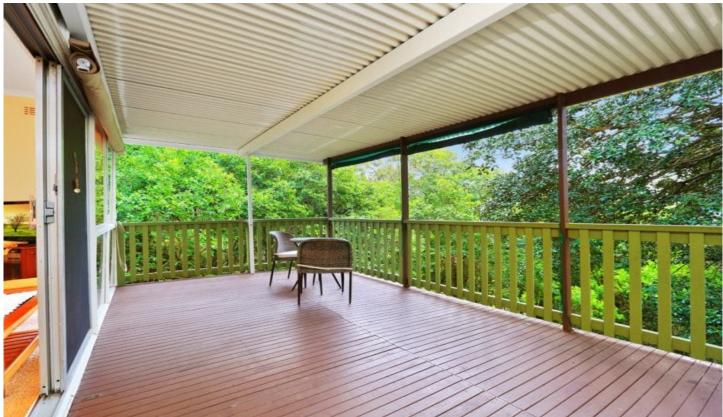

Set back from the road, large carport High ceilings throughout, updated bath Modern kitchen, stainless appliances Combined living and dining, wide deck Two spacious beds, laundry, storage BIRS, reverse cycle air, superb potential