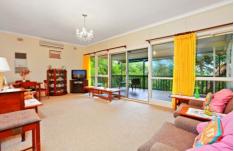

Set back from the road, large carport High ceilings throughout, updated bath Modern kitchen, stainless appliances Combined living and dining, wide deck Two spacious beds, laundry, storage BIRS, reverse cycle air, superb potential