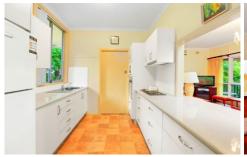

Set back from the road, large carport High ceilings throughout, updated bath Modern kitchen, stainless appliances Combined living and dining, wide deck Two spacious beds, laundry, storage BIRS, reverse cycle air, superb potential