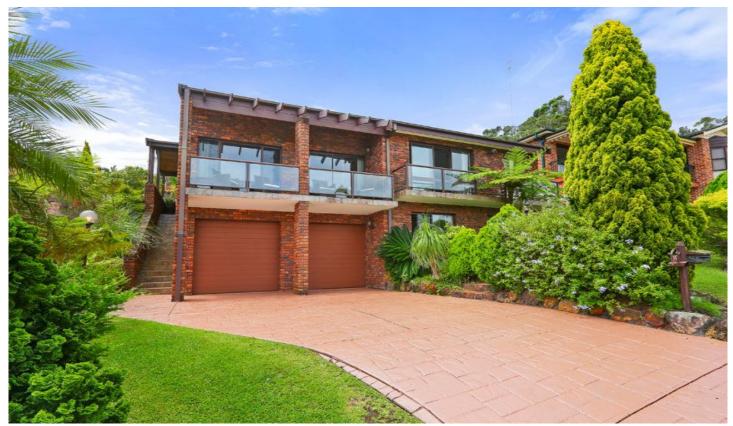

## 35 Naranganah Avenue GYMEA BAY NSW

Presenting as the complete family package, this substantial full brick residence displays a choice of exceptional living areas including a pool and poolside cabana and capitalises on its superb setting with North West Arm views. Resting within the sought after Kirrawee High catchment, its the perfect option for growing families of all ages.

Timber clad high vaulted ceilings, a/c Formal and casual living and dining Billiard room, wraparound verandahs Cabana with wet bar, heated pool & spa Master with ensuite and views, powder Large utility room, DLUG, ducted vacuum

4 🗀 3 🔓 2 🖨

Type : House Land Size : 635.3 sqm

View : https://www.jreproperty.com.au/sale/nsw/sut

herland/gymea-bay/residential/house/74885

64

Luke Jeffree 02 9540 2222

GROUND FLOOR

SITE PLAN (NOT TO SCALE)