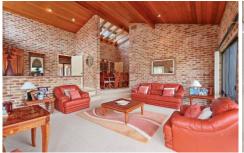

## 35 Naranganah Avenue GYMEA BAY NSW

Presenting as the complete family package, this substantial full brick residence displays a choice of exceptional living areas including a pool and poolside cabana and capitalises on its superb setting with North West Arm views. Resting within the sought after Kirrawee High catchment, its the perfect option for growing families of all ages.

Timber clad high vaulted ceilings, a/c Formal and casual living and dining Billiard room, wraparound verandahs Cabana with wet bar, heated pool & spa Master with ensuite and views, powder Large utility room, DLUG, ducted vacuum