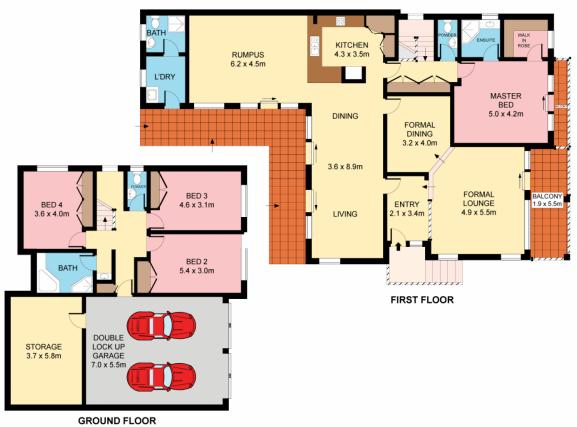

Timber clad high vaulted ceilings, a/c Formal and casual living and dining Billiard room, wraparound verandahs Cabana with wet bar, heated pool & spa Master with ensuite and views, powder Large utility room, DLUG, ducted vacuum

4 🗀 3 🔓 2 🖨

Type : House Land Size : 635.3 sqm

View : https://www.jreproperty.com.au/sale/nsw/sut

herland/gymea-bay/residential/house/74885

64

Luke Jeffree 02 9540 2222

GROUND FLOOR

SITE PLAN (NOT TO SCALE)