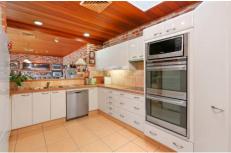

Timber clad high vaulted ceilings, a/c Formal and casual living and dining Billiard room, wraparound verandahs Cabana with wet bar, heated pool & spa Master with ensuite and views, powder Large utility room, DLUG, ducted vacuum