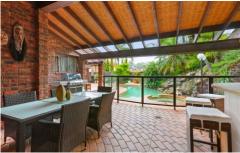

## 35 Naranganah Avenue GYMEA BAY NSW

Presenting as the complete family package, this substantial full brick residence displays a choice of exceptional living areas including a pool and poolside cabana and capitalises on its superb setting with North West Arm views. Resting within the sought after Kirrawee High catchment, its the perfect option for growing families of all ages.

Timber clad high vaulted ceilings, a/c Formal and casual living and dining Billiard room, wraparound verandahs Cabana with wet bar, heated pool & spa Master with ensuite and views, powder Large utility room, DLUG, ducted vacuum