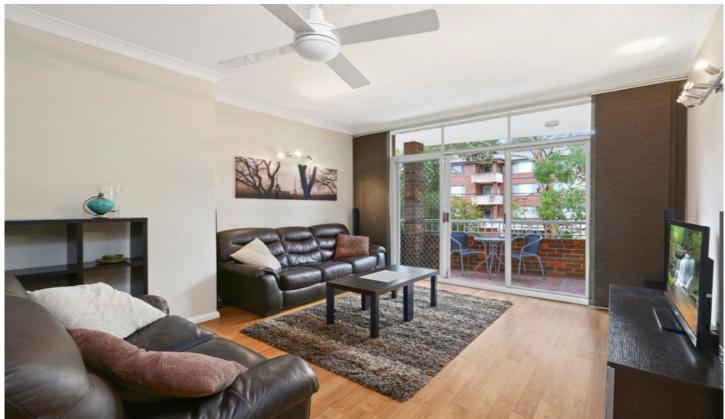

Timber floors, generous family living Sliders open to the alfresco balcony Separate dining, modern electric kitchen Two generous beds, north facing master Stylish bathroom, laundry, large storage Single lock up garage, security building