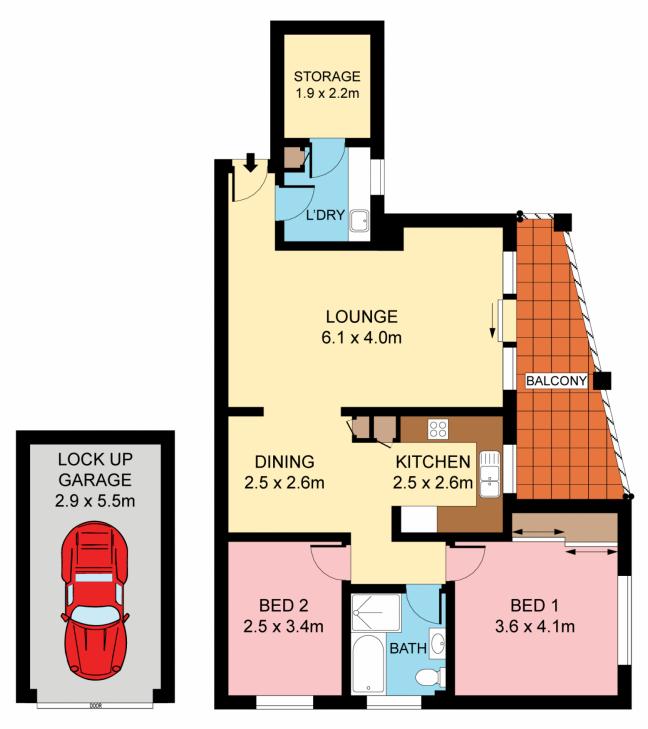

## 5/35-37 Talara Road GYMEA NSW

Substantial and stylish, this first floor apartment presents expansive light filled interiors updated throughout for instant enjoyment. Enhanced by a perfect due north aspect and leafy corner position overlooking the quiet street it delivers further appeal with its exceptional setting a quick stroll to the village shops, bus and rail. Strata levies: \$520.85 per quarter

Timber floors, generous family living Sliders open to the alfresco balcony Separate dining, modern electric kitchen Two generous beds, north facing master Stylish bathroom, laundry, large storage Single lock up garage, security building

2 📭 1 🖺 1 🗬

**Building Size**: 115 sqm

View : https://www.jreproperty.com.au/sale/nsw

/sutherland/gymea/residential/unit/74885

67

Dion Moon 02 9540 2222

**LEVEL ONE** 

Plans shown are for presentation purposes only and are not part of any legal document or title. They are subject to errors, omissions, inaccuracies and should not be used as a sole and accurate reference. Interested parties should make their own inquiries using independent sources.