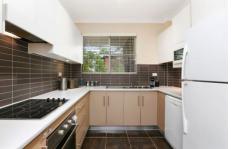

Timber floors, generous family living Sliders open to the alfresco balcony Separate dining, modern electric kitchen Two generous beds, north facing master Stylish bathroom, laundry, large storage Single lock up garage, security building