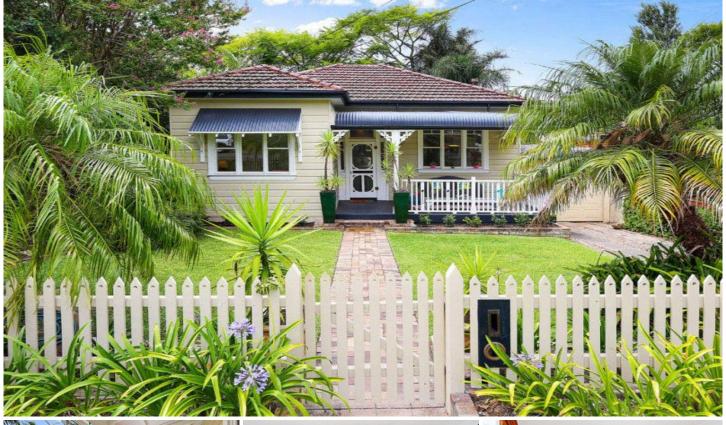

## 18 North West Arm Road GYMEA NSW

This very special home is a one of a kind, rich in character charm and history. Built in the early 1900s, it displays all the ambiance of its era whilst a sympathetic renovation seamlessly integrates a quality array of modern amenity. Providing generous proportions perfect for the family, its a quick walk to the village and rail.

Wide original flooring, soaring ceilings Living with slow combustion fireplace Granite & gas kitchen, casual dining Front and back decks, generous beds Great for entertaining & child friendly yard Excellent storage, kids cubby, SLUG