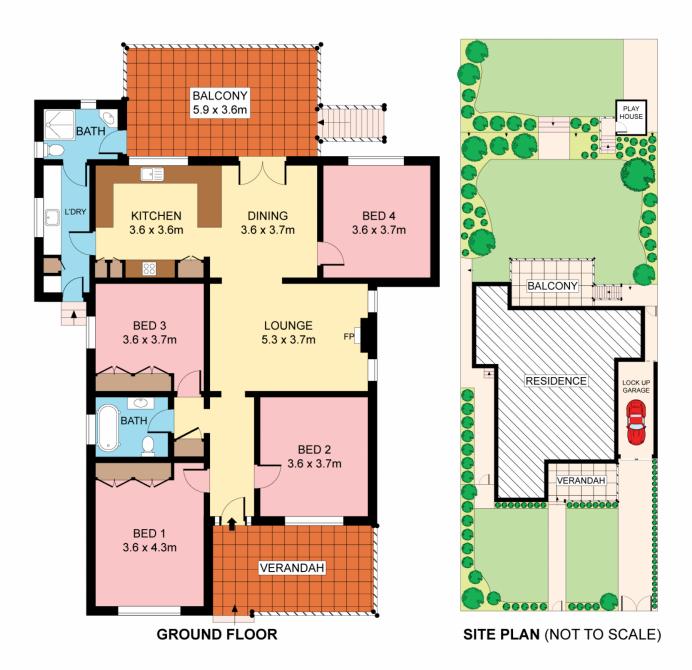

## 18 North West Arm Road GYMEA NSW

This very special home is a one of a kind, rich in character charm and history. Built in the early 1900s, it displays all the ambiance of its era whilst a sympathetic renovation seamlessly integrates a quality array of modern amenity. Providing generous proportions perfect for the family, its a quick walk to the village and rail.

Wide original flooring, soaring ceilings Living with slow combustion fireplace Granite & gas kitchen, casual dining Front and back decks, generous beds Great for entertaining & child friendly yard Excellent storage, kids cubby, SLUG

4 📮 2 🖺 1 🖨

Land Size: 695.6 sqm

View : https://www.jreproperty.com.au/sale/nsw/sut

herland/gymea/residential/house/7488569

Luke Jeffree 02 9540 2222

Plans shown are for presentation purposes only and are not part of any legal document or title. They are subject to errors, omissions, inaccuracies and should not be used as a sole and accurate reference. Interested parties should make their own inquiries using independent sources.