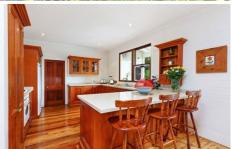

Wide original flooring, soaring ceilings Living with slow combustion fireplace Granite & gas kitchen, casual dining Front and back decks, generous beds Great for entertaining & child friendly yard Excellent storage, kids cubby, SLUG