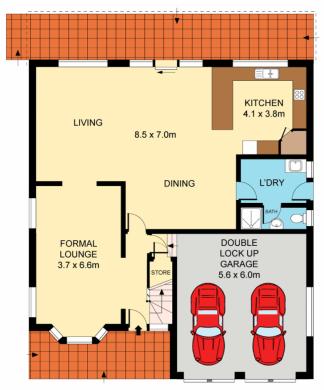

Substantial floorplan, parquetry floors Expansive open plan living and dining Generous formal lounge, ducted air Large granite kitchen, alfresco terrace Level fenced yard, master with ensuite Internal entry DLUG, Kirrawee High catch.

4 2 2 2

**Type** : House Land Size: 518.5 sqm

View : https://www.jreproperty.com.au/sale/nsw/sut

herland/gymea-bay/residential/house/74885

**Luke Jeffree** 02 9540 2222

**GROUND FLOOR** 

FIRST FLOOR

SITE PLAN (NOT TO SCALE)