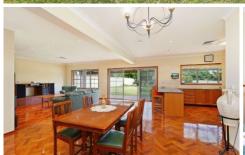

Substantial floorplan, parquetry floors Expansive open plan living and dining Generous formal lounge, ducted air Large granite kitchen, alfresco terrace Level fenced yard, master with ensuite Internal entry DLUG, Kirrawee High catch.