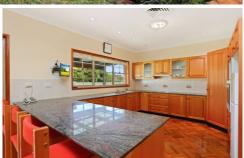

Substantial floorplan, parquetry floors Expansive open plan living and dining Generous formal lounge, ducted air Large granite kitchen, alfresco terrace Level fenced yard, master with ensuite Internal entry DLUG, Kirrawee High catch.