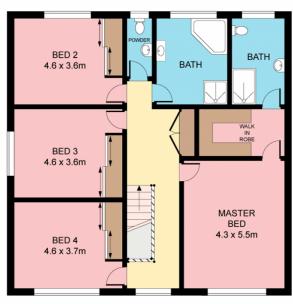

Substantial floorplan, parquetry floors Expansive open plan living and dining Generous formal lounge, ducted air Large granite kitchen, alfresco terrace Level fenced yard, master with ensuite Internal entry DLUG, Kirrawee High catch.

4 2 2 2

**Type** : House Land Size: 518.5 sqm

View : https://www.jreproperty.com.au/sale/nsw/sut

herland/gymea-bay/residential/house/74885

**Luke Jeffree** 02 9540 2222

**GROUND FLOOR** 

FIRST FLOOR

SITE PLAN (NOT TO SCALE)