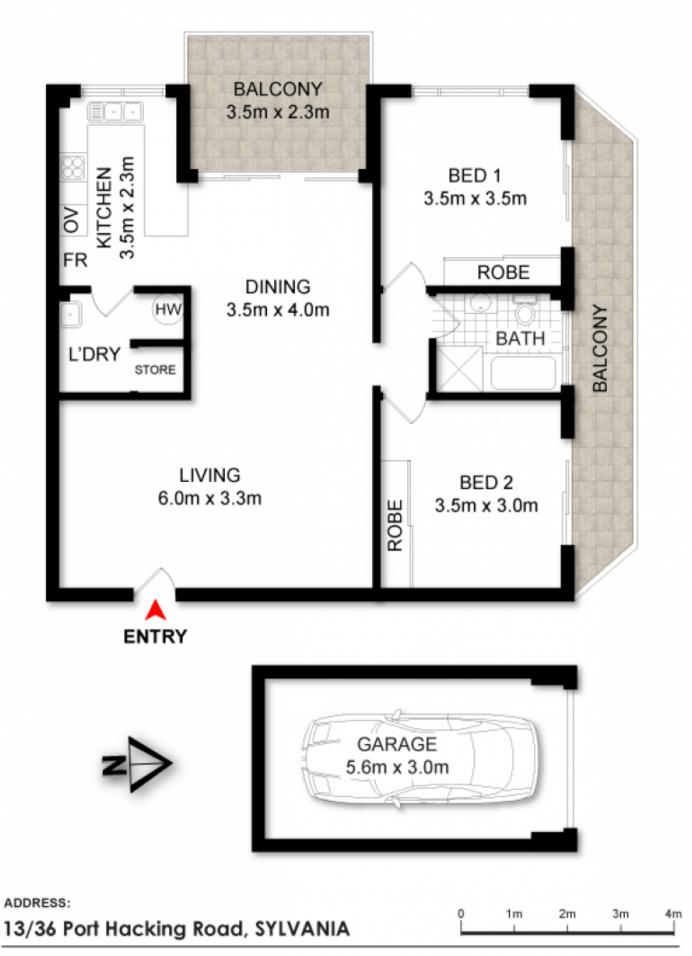

Immense living and dining spaces

Sliders open to the main private alfresco balcony Immaculate kitchen and b/fast bar, adjacent to laundry Two generous beds with mirror robes both open to 2nd balcony

Stunning designer bathroom

Single lock up garage, security building

## 2 🛤 1 🚰 1 🚘

Type : Unit

View

Building Size : 10 sqm

: https://www.jreproperty.com.au/sale/nsw /sutherland/sylvania/residential/unit/748 8571

**Dion Moon** 02 9540 2222

DISCLAIMER: THIS IS FOR ILLUSTRATIVE PURPOSES ONLY. ALL DIMENSIONS ARE APPROXIMATE AND IT DOES NOT CONSTITUTE PART OF ANY LEGAL DOCUMENTS.