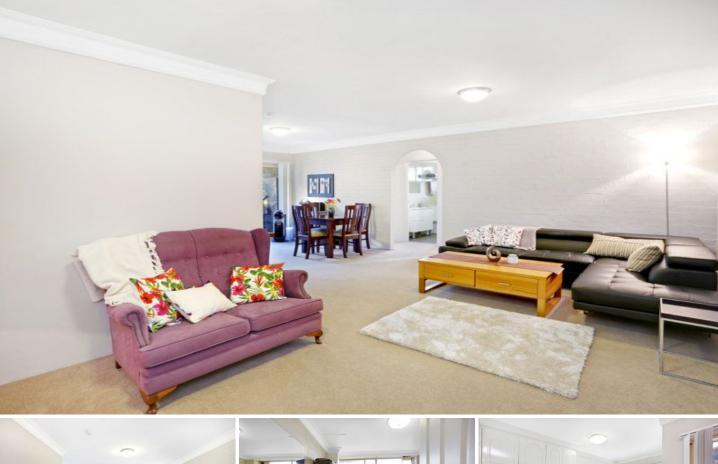

## 13/36-40 Port Hacking Road SYLVANIA NSW

Substantial and stylish, this conveniently located apartment presents expansive light filled interiors updated throughout for instant enjoyment. Enhanced with two large balconies in a leafy corner position it delivers further appeal with a quick stroll to Southgate Shopping Centre, regular bus services and easier access for city commuters.

Immense living and dining spaces

Sliders open to the main private alfresco balcony Immaculate kitchen and b/fast bar, adjacent to laundry Two generous beds with mirror robes both open to 2nd balcony

Stunning designer bathroom