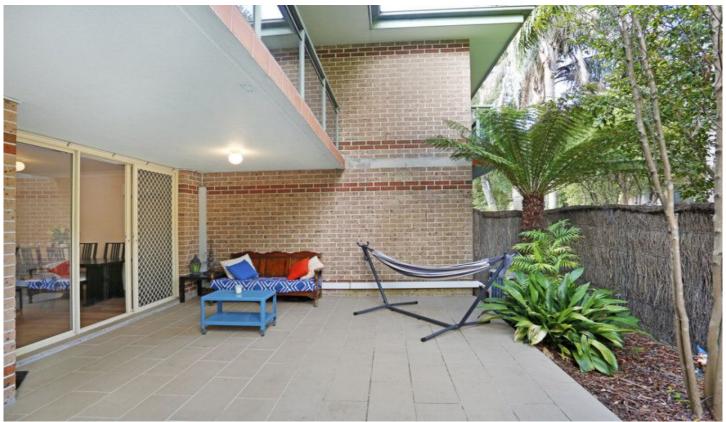

## 4/58-64 Talara Road GYMEA NSW

This unique 2 bedroom ground floor apartment comprises of 119sqm (150sqm total) and offers a complete private and tranquil setting. Open plan living perfection, fuses a huge alfresco entertaining courtyard together with a spacious living/dining area flowing into the double size bedrooms. Moments to Gymea Village, railway, cafes and restaurants.

Large sumptuous kitchen with breakfast bar Huge entertaining terrace with leafy setting Spacious bedrooms, BIRs in both Elegant bathroom and spacious laundry Reverse cycle air, Double side by side LUG