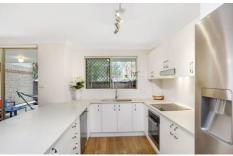

Large sumptuous kitchen with breakfast bar Huge entertaining terrace with leafy setting Spacious bedrooms, BIRs in both Elegant bathroom and spacious laundry Reverse cycle air, Double side by side LUG