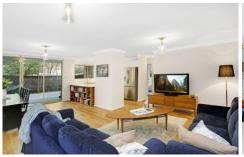

## 4/58-64 Talara Road GYMEA NSW

This unique 2 bedroom ground floor apartment comprises of 119sqm (150sqm total) and offers a complete private and tranquil setting. Open plan living perfection, fuses a huge alfresco entertaining courtyard together with a spacious living/dining area flowing into the double size bedrooms. Moments to Gymea Village, railway, cafes and restaurants.

Large sumptuous kitchen with breakfast bar Huge entertaining terrace with leafy setting Spacious bedrooms, BIRs in both Elegant bathroom and spacious laundry Reverse cycle air, Double side by side LUG