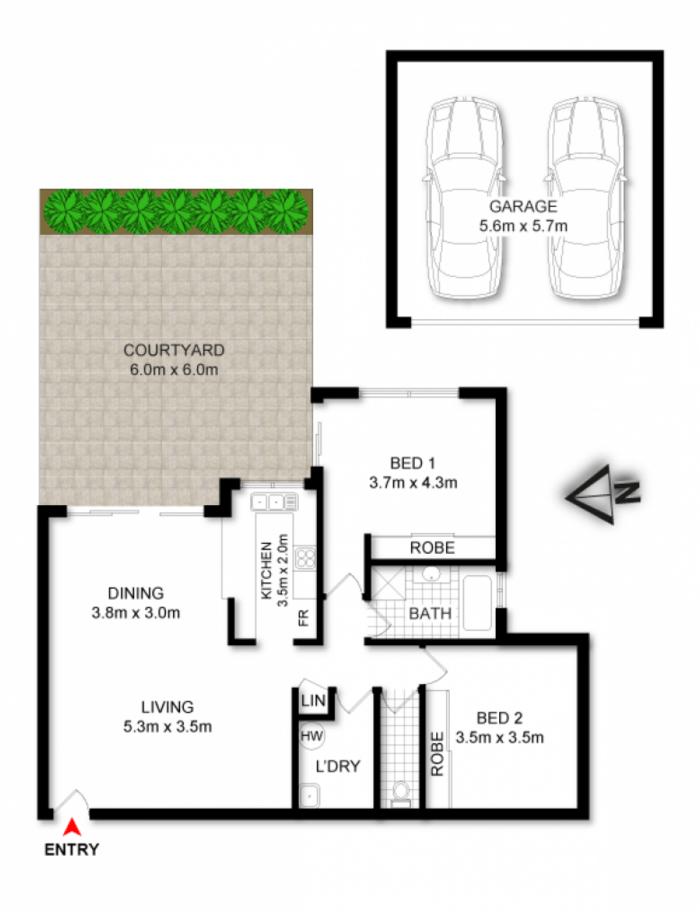

## 4/58-64 Talara Road GYMEA NSW

This unique 2 bedroom ground floor apartment comprises of 119sqm (150sqm total) and offers a complete private and tranquil setting. Open plan living perfection, fuses a huge alfresco entertaining courtyard together with a spacious living/dining area flowing into the double size bedrooms. Moments to Gymea Village, railway, cafes and restaurants.

Large sumptuous kitchen with breakfast bar Huge entertaining terrace with leafy setting Spacious bedrooms, BIRs in both Elegant bathroom and spacious laundry Reverse cycle air, Double side by side LUG