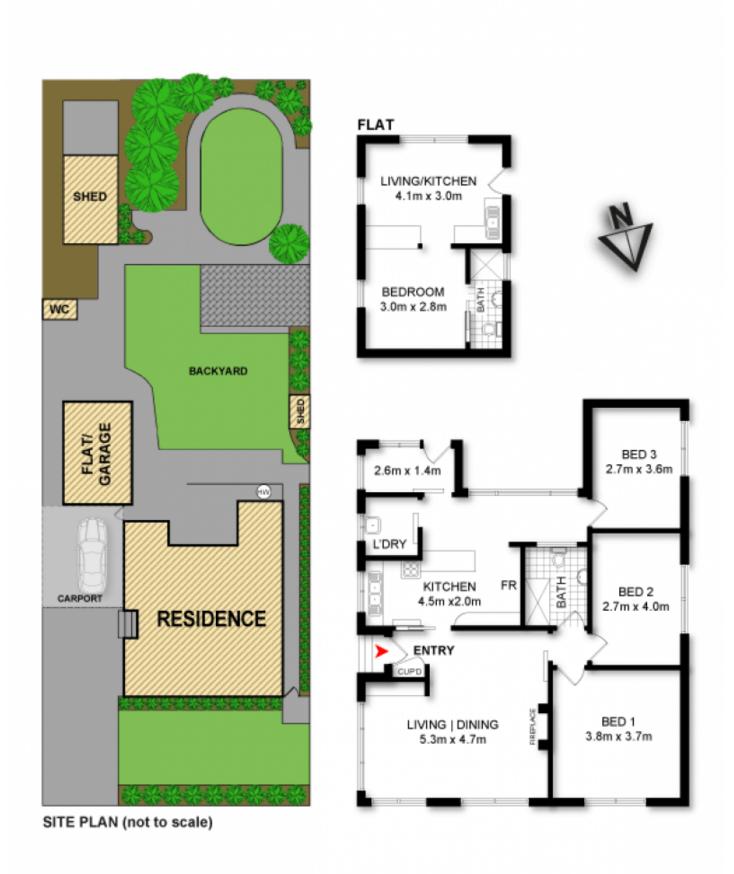

## ADDRESS: 90 View Street, GYMEA

| 0 | 1m | 2m | 3m | 4m |
|---|----|----|----|----|
|   |    |    |    |    |

DISCLAIMER: THIS IS FOR ILLUSTRATIVE PURPOSES ONLY. ALL DIMENSIONS ARE APPROXIMATE AND IT DOES NOT CONSTITUTE PART OF ANY LEGAL DOCUMENTS.