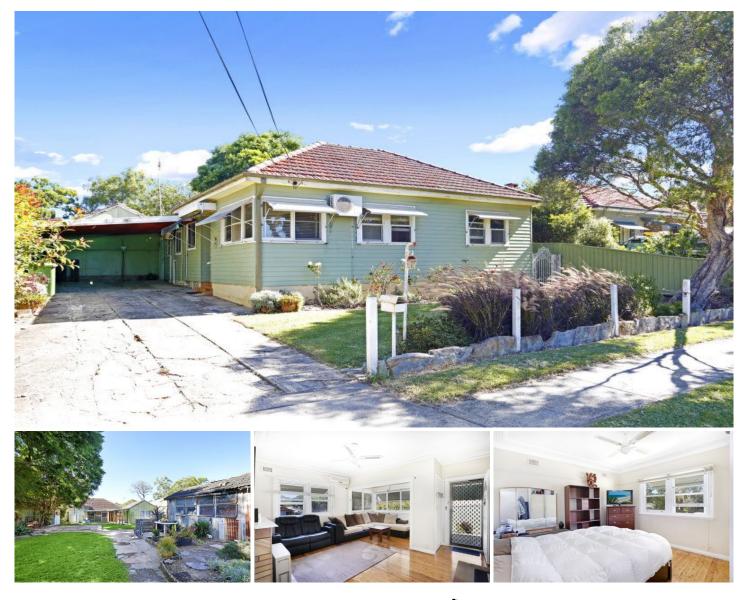

## 90 View Street GYMEA NSW

Neat and tidy original fibro cottage awaiting your personal touch, with separate self contained flat at rear of property. Knock down and rebuild on the 670sqm parcel of flat land.

Potential development site (STCA) Live in or rent out existing dwelling/s Separate self-contained flat Knock-down and re-build Ideally located close to Gymea station, and shops 3 🛤 1 🚰 2 🛱

| Туре |      | : House     |  |
|------|------|-------------|--|
| Land | Size | : 670.3 sqm |  |