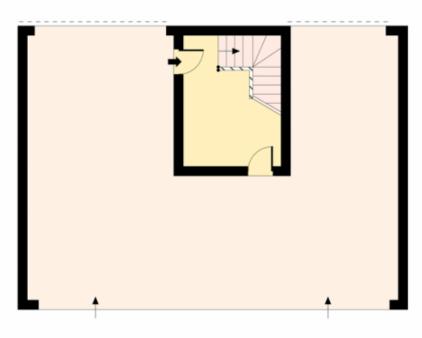

## 2 🖳 1 🚍

Type : House Land Size : 1201 sqm

**View**: https://www.jreproperty.com.au/sale/nsw/sut herland/gymea/residential/house/7488578

FIRST FLOOR

**GROUND FLOOR** 

SITE PLAN (NOT TO SCALE)

0 1 2 3 4 5 SCALE (METRES