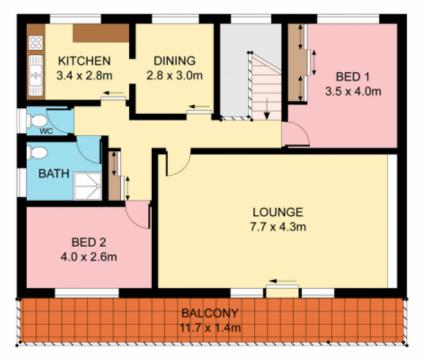

## 2 🖳 1 🚍

Type : House Land Size : 1201 sqm

**View**: https://www.jreproperty.com.au/sale/nsw/sut herland/gymea/residential/house/7488578

FIRST FLOOR

**GROUND FLOOR** 

SITE PLAN (NOT TO SCALE)

0 1 2 3 4 5 SCALE (METRES