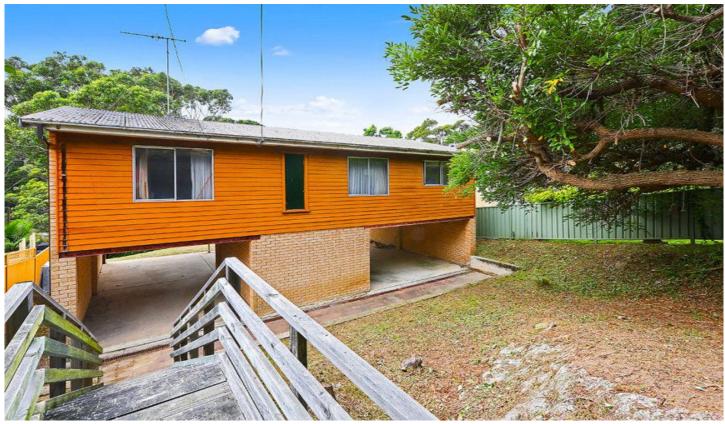

## 90 North West Arm Road GYMEA NSW

Brick beach comber style residence in poor repair in need of complete renovation. Structurally sound with enormous potential. Huge 1201sqm sloping block with rear boundary adjoining Dents Creek.

A very rare opportunity Land size 15.583/14.926 x 85.039/77.114 An abundance of flora and fauna Add your own personal touch