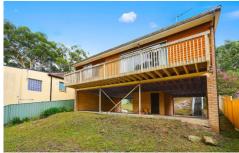

## 90 North West Arm Road GYMEA NSW

Brick beach comber style residence in poor repair in need of complete renovation. Structurally sound with enormous potential. Huge 1201sqm sloping block with rear boundary adjoining Dents Creek.

A very rare opportunity Land size 15.583/14.926 x 85.039/77.114 An abundance of flora and fauna Add your own personal touch