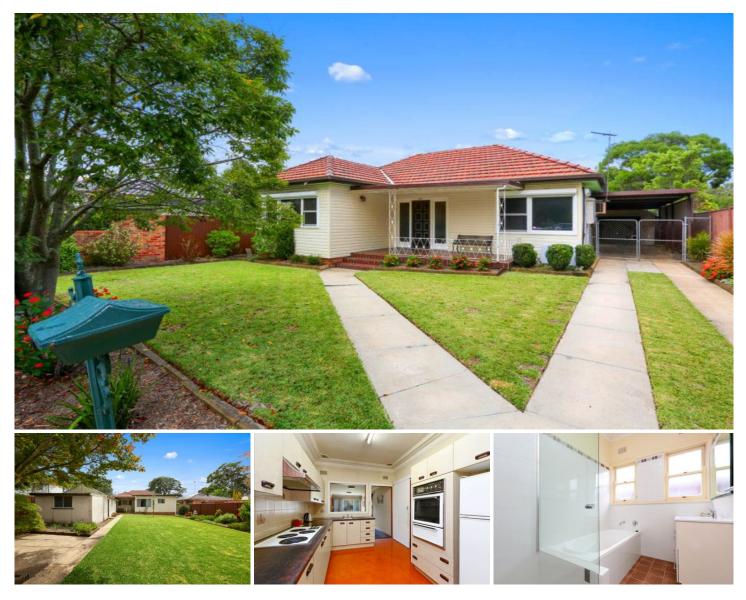

## **33 Samuel Street PEAKHURST NSW**

This delightful family home is being sold for the first time in over 50 years. Lovingly maintained, this home exudes charm and character offering an abundance of light and space awaiting your personal touches. Alternatively, this 930sqm approx (15.24 x 61.217) parcel of land sits in a tree lined street in a quiet neighbourhood ideal to knock down and rebuild a fabulous new home.

- \* 4 bedrooms plus multiple living and dining spaces
- \* Live in or rent out existing dwelling
- \* Potential development site (STCA)
- \* Knock-down and re-build a brand new home or duplex
- \* Ideally located close to shops and cafes, schools and transport

## 4 🛤 1 🚔 2 🚘

- Type : House
- Land Size : 930 sqm View : https://ww

: https://www.jreproperty.com.au/sale/nsw/stgeorge/peakhurst/residential/house/748857 9

Plans shown are for presentation purposes only and are not part of any legal document or title. They are subject to errors, omissions, inaccuracies and should not be used as a sole and accurate reference. Interested parties should make their own inquiries using independent sources.