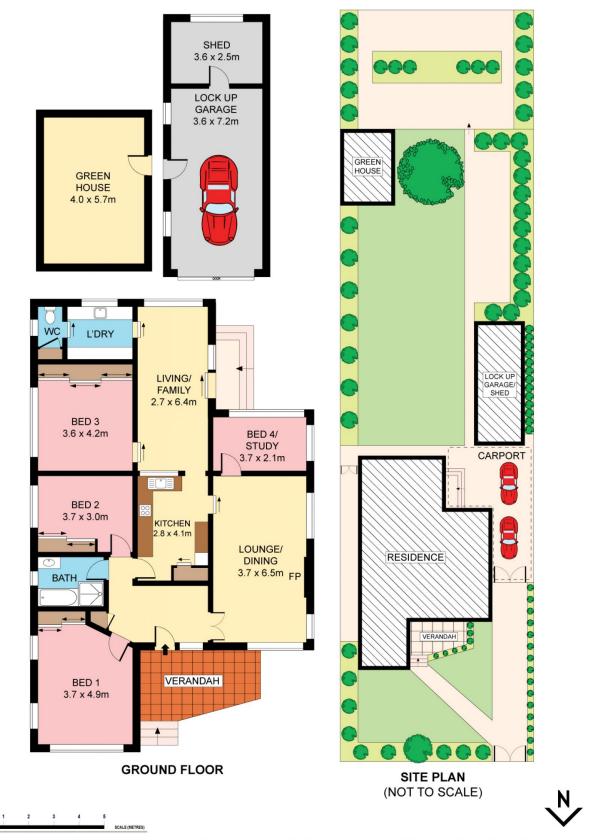

## 4 🛤 1 🚔 2 🚘

- Type : House
- Land Size : 930 sqm View : https://ww

: https://www.jreproperty.com.au/sale/nsw/stgeorge/peakhurst/residential/house/748857 9

Plans shown are for presentation purposes only and are not part of any legal document or title. They are subject to errors, omissions, inaccuracies and should not be used as a sole and accurate reference. Interested parties should make their own inquiries using independent sources.