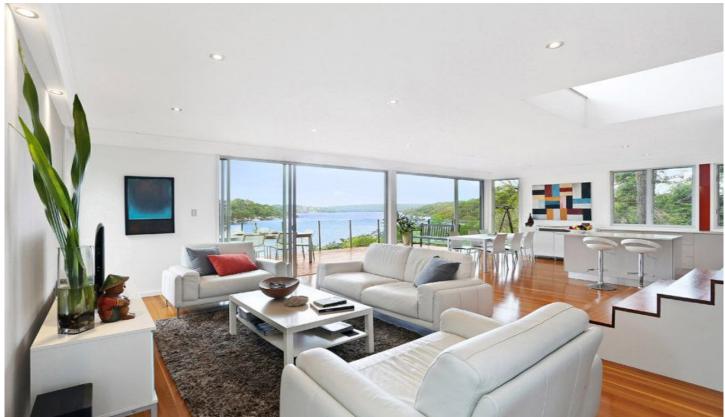

## 134 Ellesmere Road GYMEA BAY NSW

Master Builders award winning, this bold architectural home makes full use of its absolute deep waterfront setting elevated above the glistening waters of Gymea Bay and North West Arm. Drawing the magnificent views into its interiors it provides a privileged lifestyle ideal for the boatie with a boatshed, jetty, winch and pontoon. The inclinator takes you directly to the front door of the home which is set in a secluded and private waterfront setting surrounded by bushland.

Perfectly private, pristine natural setting Open plan living, dining and stone kitchen Wide alfresco deck with sweeping vistas Family room, master with ensuite & deck Study/ 4th bedroom vast storage areas, BIRs