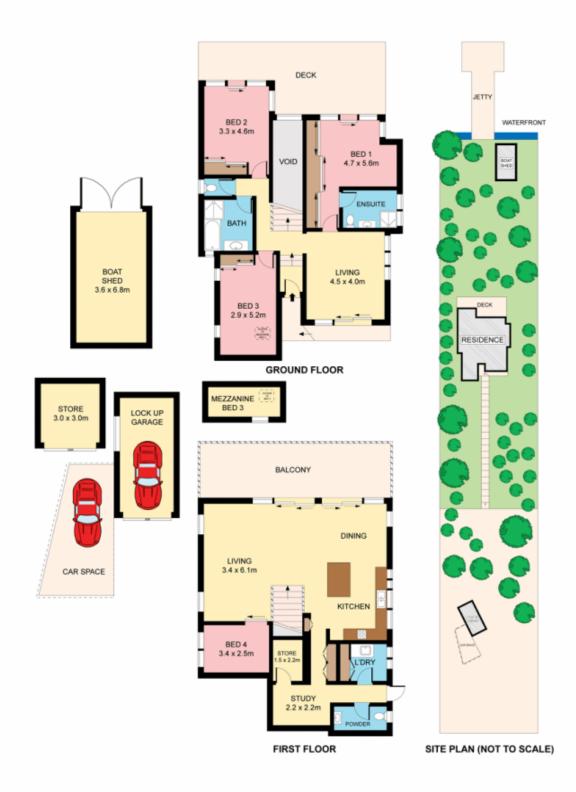

## 134 Ellesmere Road GYMEA BAY NSW

Master Builders award winning, this bold architectural home makes full use of its absolute deep waterfront setting elevated above the glistening waters of Gymea Bay and North West Arm. Drawing the magnificent views into its interiors it provides a privileged lifestyle ideal for the boatie with a boatshed, jetty, winch and pontoon. The inclinator takes you directly to the front door of the home which is set in a secluded and private waterfront setting surrounded by bushland.

Perfectly private, pristine natural setting Open plan living, dining and stone kitchen Wide alfresco deck with sweeping vistas Family room, master with ensuite & deck Study/ 4th bedroom vast storage areas, BIRs

## 4 🕮 2 🟪 5 🖨

Type : House Land Size : 1170 sqm

**View**: https://www.jreproperty.com.au/sale/nsw/sut herland/gymea-bay/residential/house/74885

81

Luke Jeffree 02 9540 2222

1 1 1 1 1

Plans shown are for presentation purposes only and are not part of any legal document or title. They are subject to errors, omissions, inaccuracies and should not be used as a sole an accurate reference. Interested parties should make their own inquiries using independent sources.