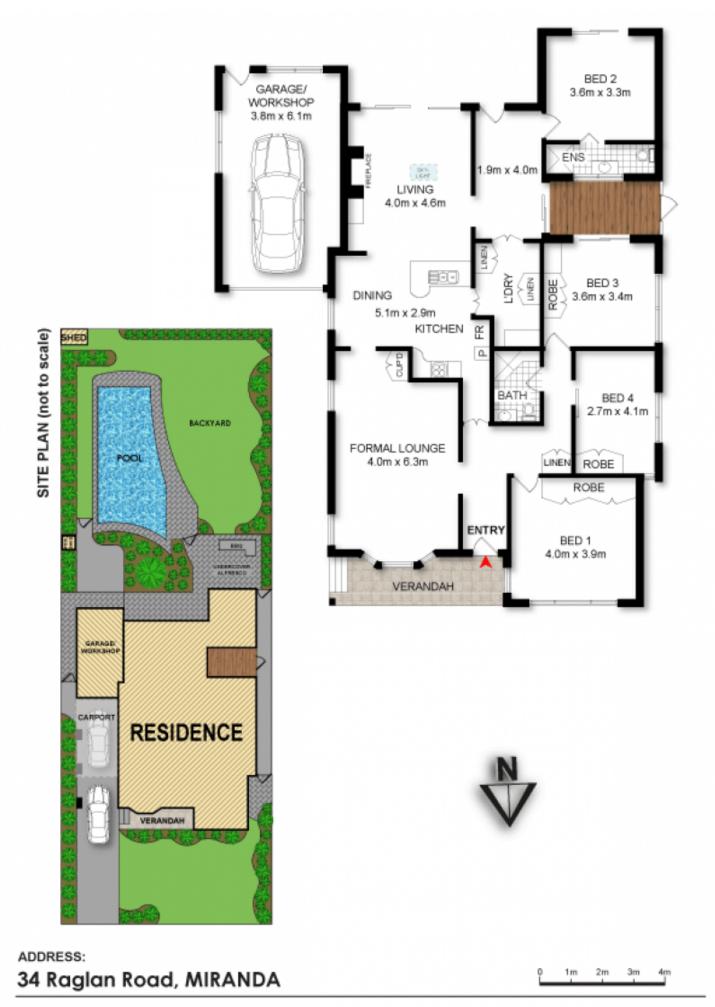

## 34 Raglan Road MIRANDA NSW

Tightly held and first time offered is this well presented custom built family home, which is sure to impress. Renovated over the years to the highest standard and set on a large level parcel of 758.8 sqm this home is perfect for the growing family, renovators or future development possibilities (STCA). Enjoying a sought after prime location address in a tree lined street all within walking distance to both Gymea and Miranda shops, schools and train station. (16.46 x 46.1)

4 generous size bedrooms 1 with ensuite An abundance of living areas filled with natural light Open fire place and reverse cycle air conditioning Undercover BBQ area, great for entertaining Deep in ground pool surrounded by a garden oasis