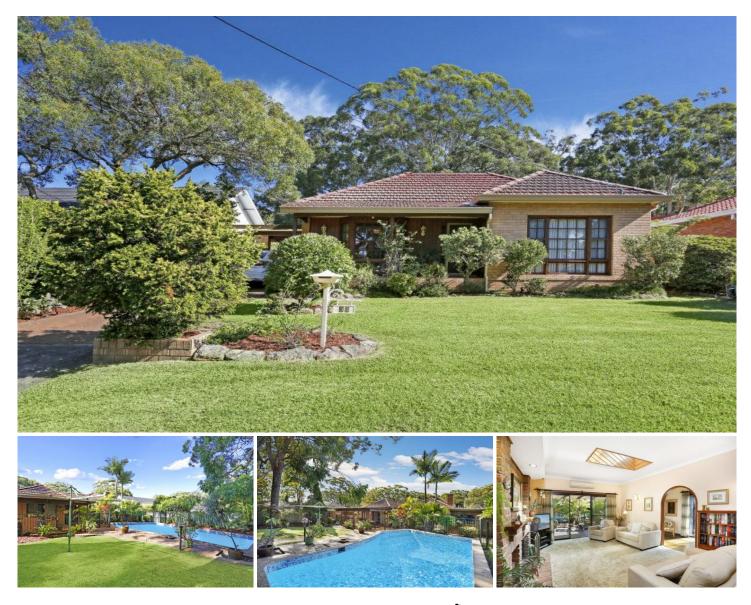

## 34 Raglan Road MIRANDA NSW

Tightly held and first time offered is this well presented custom built family home, which is sure to impress. Renovated over the years to the highest standard and set on a large level parcel of 758.8 sqm this home is perfect for the growing family, renovators or future development possibilities (STCA). Enjoying a sought after prime location address in a tree lined street all within walking distance to both Gymea and Miranda shops, schools and train station. (16.46 x 46.1)

4 generous size bedrooms 1 with ensuite An abundance of living areas filled with natural light Open fire place and reverse cycle air conditioning Undercover BBQ area, great for entertaining Deep in ground pool surrounded by a garden oasis