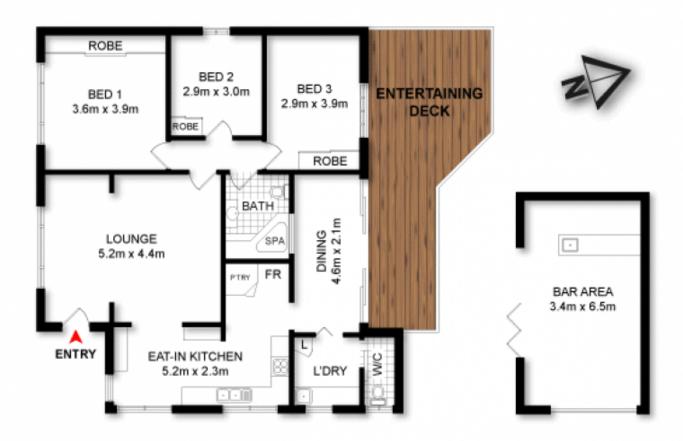

## 15 Nyinya Avenue GYMEA NSW

This wonderful opportunity presents itself for young families, first home buyers or investors to purchase this affordable home on a corner block situated within walking distance to Gymea boutique shops, cafes and transport. Feel like you are on holidays every day, with a large north facing deck, perfect for entertaining including a Jacuzzi and versatile multi-purpose room perfect for the growing family. (17.3/19.8+33/25.6= 607sqm)

3 light filled bedrooms all with BIR
Renovated kitchen with stone benchtops
Main bathroom with corner spa bath
Fully fenced, grassed yards & jacuzzi
Internal laundry with 2nd w.c/plenty of storage
3 x split system air con/ polished floor boards