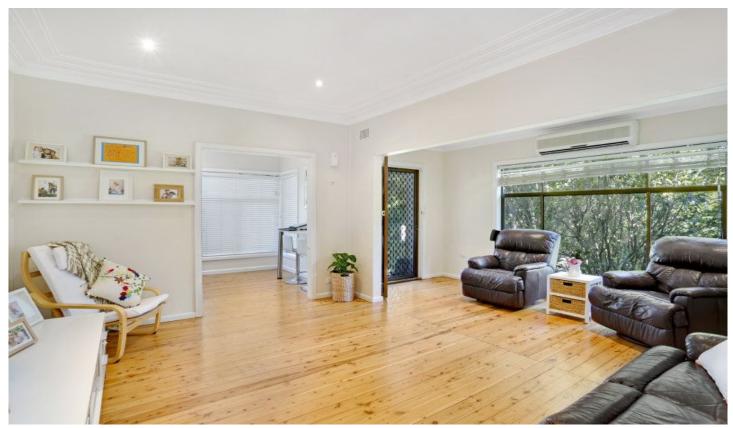

## 15 Nyinya Avenue GYMEA NSW

This wonderful opportunity presents itself for young families, first home buyers or investors to purchase this affordable home on a corner block situated within walking distance to Gymea boutique shops, cafes and transport. Feel like you are on holidays every day, with a large north facing deck, perfect for entertaining including a Jacuzzi and versatile multi-purpose room perfect for the growing family. (17.3/19.8+33/25.6= 607sqm)

3 light filled bedrooms all with BIR
Renovated kitchen with stone benchtops
Main bathroom with corner spa bath
Fully fenced, grassed yards & jacuzzi
Internal laundry with 2nd w.c/plenty of storage
3 x split system air con/ polished floor boards