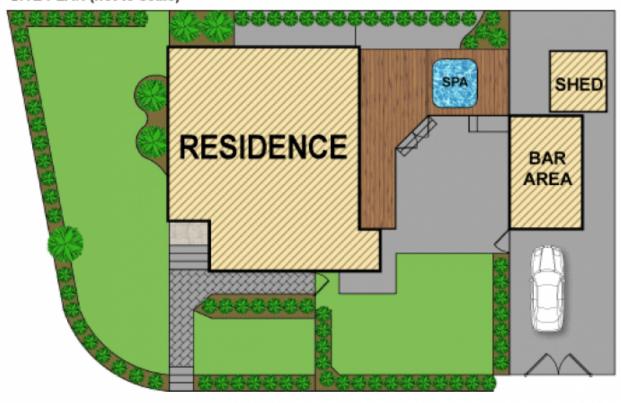

st home buyers or investors to purchase this affordable home on a corner block situated within walking distance to Gymea boutique shops, cafes and transport. Feel like you are on holidays every day, with a large north facing deck, perfect for entertaining including a Jacuzzi and versatile multi-purpose room perfect for the growing family. (17.3/19.8+33/25.6= 607sqm)

3 light filled bedrooms all with BIR
Renovated kitchen with stone benchtops
Main bathroom with corner spa bath
Fully fenced, grassed yards & jacuzzi
Internal laundry with 2nd w.c/plenty of storage
3 x split system air con/ polished floor boards

3 📭 1 🔓 2 🗬

Land Size: 607 sqm

View : https://www.jreproperty.com.au/sale/nsw/sut

herland/gymea/residential/house/7488587



Luke Jeffree 02 9540 2222

## SITE PLAN (not to scale)





## ADDRESS:

## 15 Nyinya Avenue, GYMEA