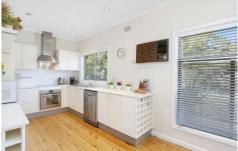

3 light filled bedrooms all with BIR
Renovated kitchen with stone benchtops
Main bathroom with corner spa bath
Fully fenced, grassed yards & jacuzzi
Internal laundry with 2nd w.c/plenty of storage
3 x split system air con/ polished floor boards