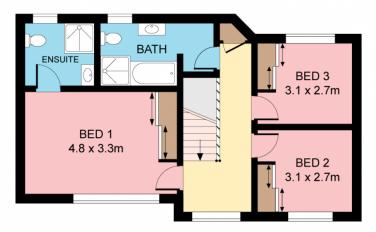

3 2 2 2

Building Size: 194 sqm

View : https://www.jreproperty.com.au/sale/nsw

/sutherland/kirrawee/residential/townhou

se/7488588

Dion Moon 02 9540 2222

**FIRST FLOOR** 

 $\hat{\mathbf{N}}$ 