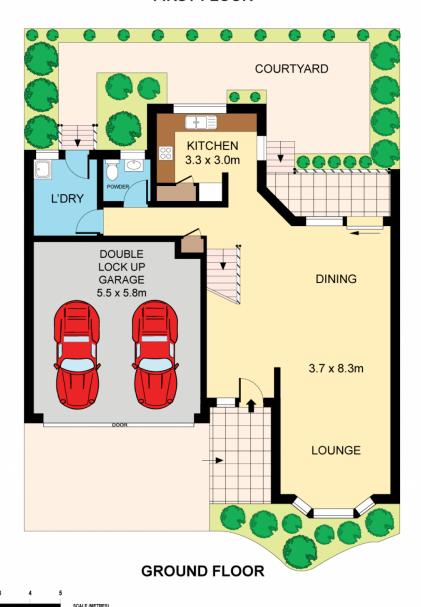

3 2 2 2

Building Size: 194 sqm

View : https://www.jreproperty.com.au/sale/nsw

/sutherland/kirrawee/residential/townhou

se/7488588

Dion Moon 02 9540 2222

**FIRST FLOOR** 

 $\hat{\mathbf{N}}$ 