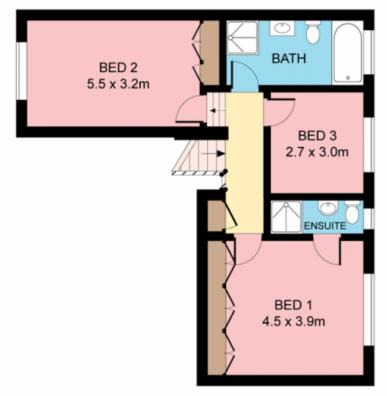

3 📭 2 🖺 1 😭

Type : Townhouse Building Size : 189 sqm

View : https://www.jreproperty.com.au/sale/nsw

/sutherland/caringbah/residential/townho

use/7488591

Luke Jeffree 02 9540 2222

**FIRST FLOOR** 