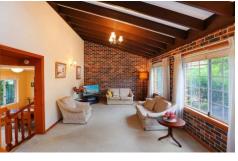

Set well back from the road, bright & sunny Substantial living with high vaulted ceilings Separate dining, spacious electric kitchen Large paved terrace, powder room/laundry Generous beds, ensuite, two with robes Internal SLUG, pet-friendly, visitor parking