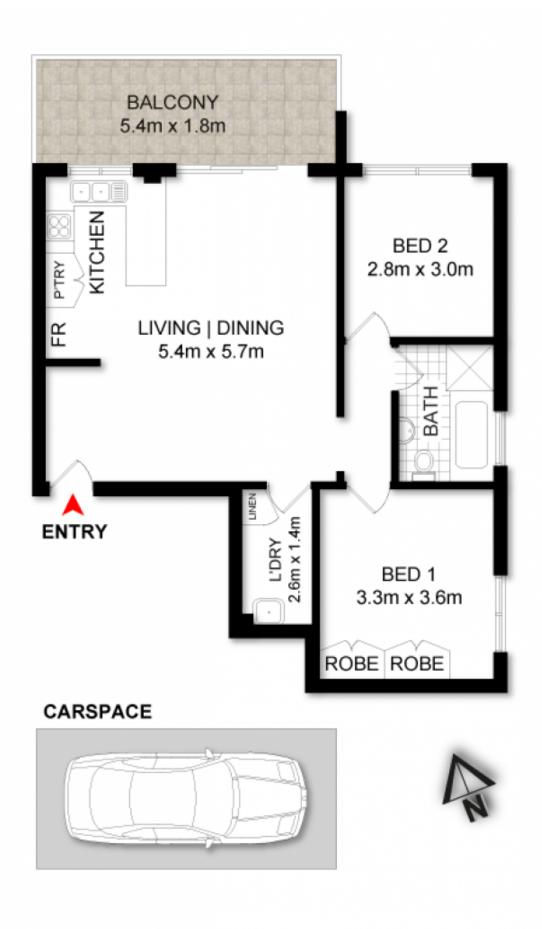

## 32/67-71 Flora Street KIRRAWEE NSW

With a sense of space and outstanding location, this well presented apartment offers exceptional Kirrawee buying. Very leasable and liveable in its current condition, it provides an opportunity for the savvy home owner or investor looking to add value. Small stroll to the village shops, rail, bus and caf?s.

First floor setting with a leafy north facing outlook Expansive open plan living and dining Sizeable balcony ideal for entertaining Large eat-in kitchen with gas cooking 2 x generous bedrooms Single lock up garage, internal laundry

2 📭 1 🚍 1 🚍

Type : Unit Building Size : 91 sqm

View : https://www.jreproperty.com.au/sale/nsw

/sutherland/kirrawee/residential/unit/748 8592

Luke Jeffree 02 9540 2222