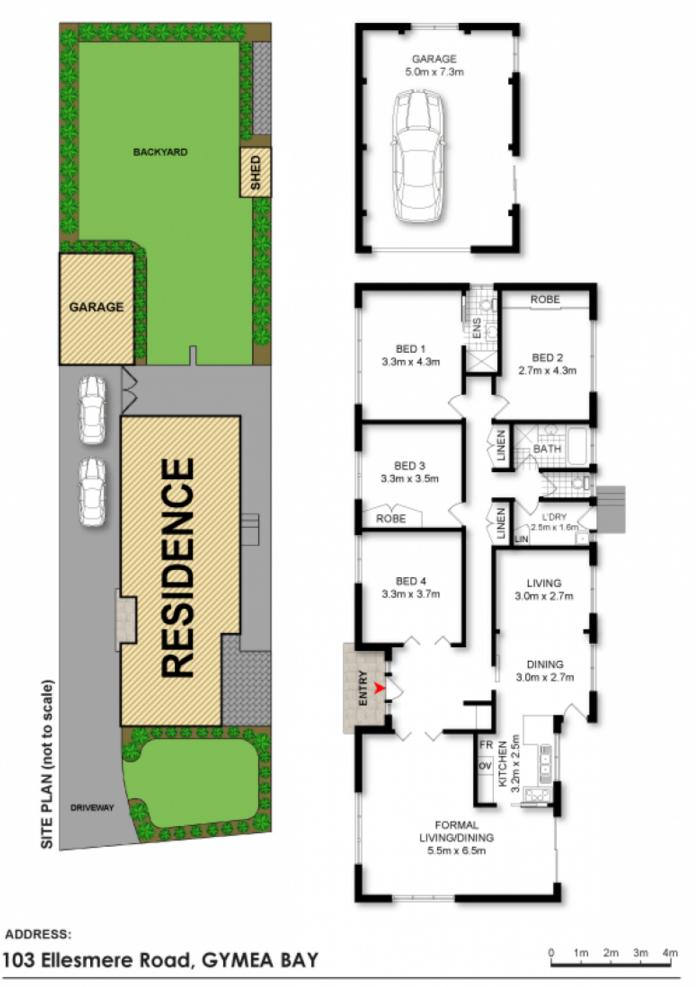

Sitting on a large level parcel of land approx. 733.5sqm with a sunny North facing aspect backyard, and close to local schools & shops this home will surely please.

Four Bedrooms (main with ensuite and built in wardrobes) 3 separate formal/informal living areas/ floor boards Central heating and cooling throughout Floor to ceiling tiled bathroom with spa bath Single lock up garage/converted to a teenagers retreat

Luke Jeffree 02 9540 2222

DISCLAIMER: THIS IS FOR ILLUSTRATIVE PURPOSES ONLY. ALL DIMENSIONS ARE APPROXIMATE AND IT DOES NOT CONSTITUTE PART OF ANY LEGAL DOCUMENTS.