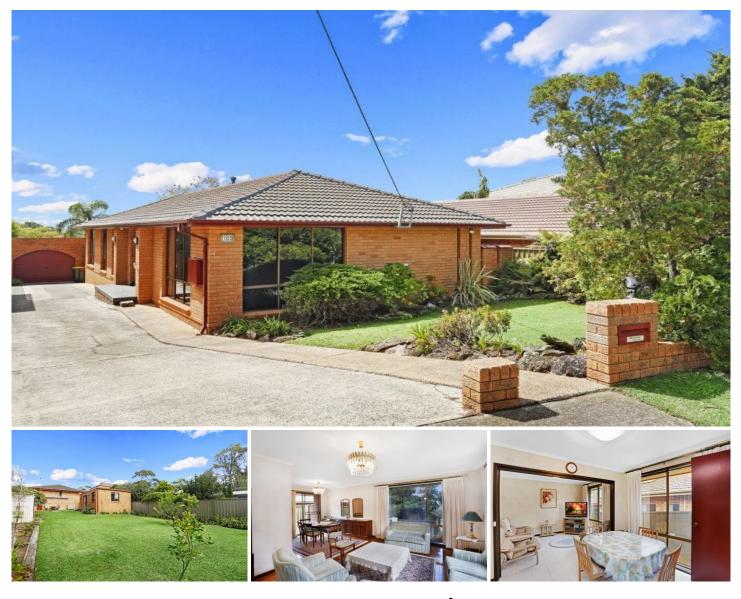

## **103 Ellesmere Road GYMEA BAY NSW**

Set in a sought after street in the highly appealing area of Gymea Bay, and customised for ease of everyday living rests this solid home that showcases a clever single floor plan with easy care attributes at its core and versatile spaces to accommodate a choice of needs.

Sitting on a large level parcel of land approx. 733.5sqm with a sunny North facing aspect backyard, and close to local schools & shops this home will surely please.

Four Bedrooms (main with ensuite and built in wardrobes) 3 separate formal/informal living areas/ floor boards Central heating and cooling throughout Floor to ceiling tiled bathroom with spa bath Single lock up garage/converted to a teenagers retreat

## 4 🛤 2 📛 1 🚘

| Туре  |    | : House |
|-------|----|---------|
| I and | 0: | . 700 5 |

View

- Land Size : 733.5 sqm
  - : https://www.jreproperty.com.au/sale/nsw/sut herland/gymea-bay/residential/house/74885 94