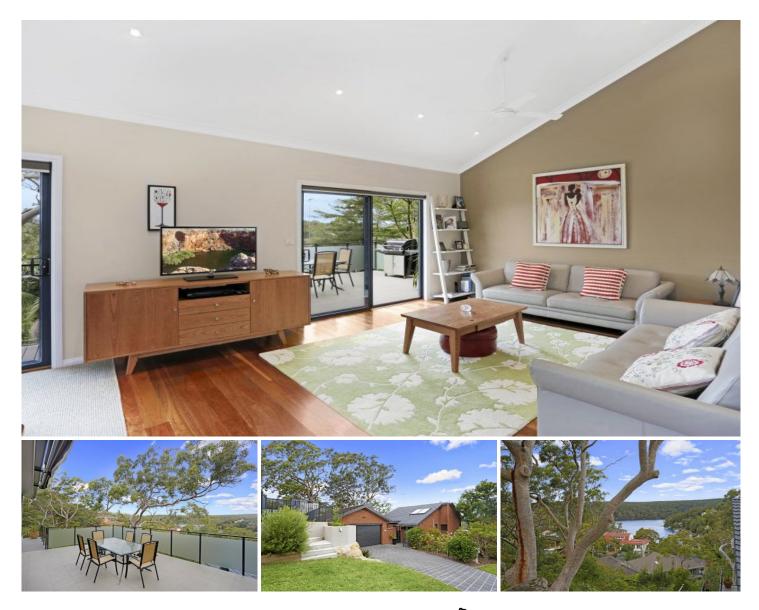

## 10 Flat Rock Road GYMEA BAY NSW

Made for the modern family lifestyle. This beautifully presented brick home offers a generous floor plan which extends out to picturesque views over the Port Hacking. Inviting outdoor entertaining areas with a salt water solar heated pool. Occupying a private setting amongst natures beauty in one of Gymea Bays prime locations, close to school, shops and transport. Is in Kirrawee High Catchment area.

Two Large entertainers decks, Bay views Spacious open plan kitchen, living and dining Bedrooms with BIRs, main with ensuite Modern bathrooms with underfloor heating Additional living area, double Auto LUG Sparking salt water heated pool, internal laundry For full version visit the website