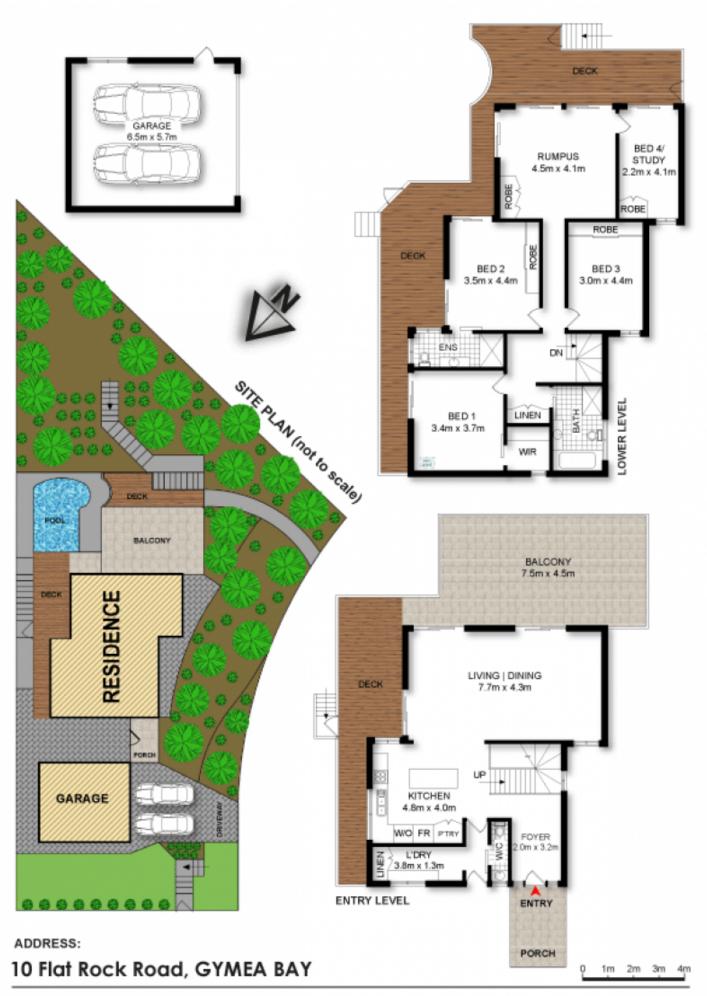

Two Large entertainers decks, Bay views Spacious open plan kitchen, living and dining Bedrooms with BIRs, main with ensuite Modern bathrooms with underfloor heating Additional living area, double Auto LUG Sparking salt water heated pool, internal laundry For full version visit the website

## 4 🛤 2 🚰 2 🚘

| Type : | House |
|--------|-------|
|--------|-------|

Land Size : 708.2 sqm View : https://www

: https://www.jreproperty.com.au/sale/nsw/sut herland/gymea-bay/residential/house/74885 95

Luke Jeffree 02 9540 2222

DISCLAIMER: THIS IS FOR ILLUSTRATIVE PURPOSES ONLY. ALL DIMENSIONS ARE APPROXIMATE AND IT DOES NOT CONSTITUTE PART OF ANY LEGAL DOCUMENTS.