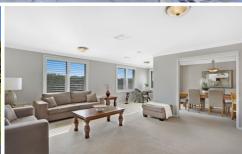

### 16 Banool Street KAREELA NSW

This home is a stunning collection of contemporary and country blended into one sensational package. The lounge with a separate dining is generous in proportion and sleek in style flowing into to a renovated kitchen with an abundance of cupboards and bench space overlooking the backyard. With three generous size bedrooms this home is both warm and inviting and is exceptionally well placed on the high side of the street all within walking distance to Kareela Village Shopping Centre.