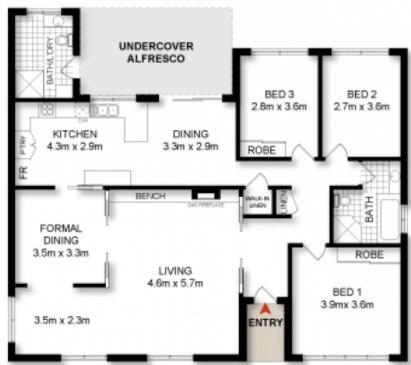

### 16 Banool Street KAREELA NSW

This home is a stunning collection of contemporary and country blended into one sensational package. The lounge with a separate dining is generous in proportion and sleek in style flowing into to a renovated kitchen with an abundance of cupboards and bench space overlooking the backyard. With three generous size bedrooms this home is both warm and inviting and is exceptionally well placed on the high side of the street all within walking distance to Kareela Village Shopping Centre.

Renovated bathroom/ floor to ceiling tiles Eco Smart Fire Place/ Ducted air conditioning In-ground swimming pool with alfresco areas Single lock up garage with extra storage

For full version visit the website

## REAR ACCESS REAR GARDEN POOL UNDERCOVER ALFRESCO RESIDENCE

SITE PLAN (not to scale)

# GARAGE 4.8m x 5.6m

MAIN ENTRY LEVEL