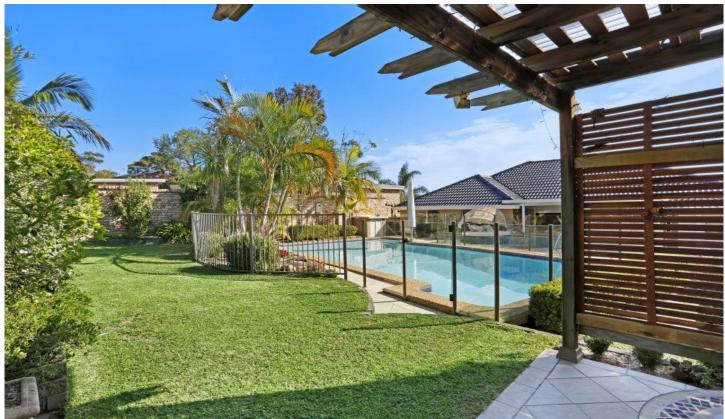

Renovated bathroom/ floor to ceiling tiles Eco Smart Fire Place/ Ducted air conditioning In-ground swimming pool with alfresco areas Single lock up garage with extra storage

For full version visit the website

## REAR ACCESS REAR GARDEN POOL UNDERCOVER ALFRESCO RESIDENCE

SITE PLAN (not to scale)