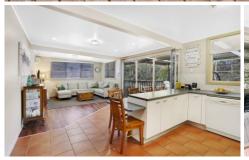

## 16 Kittani Street KIRRAWEE NSW

The property will suit a broad demographic of buyers with 5 generous sized bedrooms with built in wardrobes, ceiling fans and ducted air conditioning. The home is accompanied by an abundance of living areas, offering an open plan kitchen which overlooks the back yard, a separate dining area, and an extra-large lounge room which seamlessly flows onto the outdoor deck.