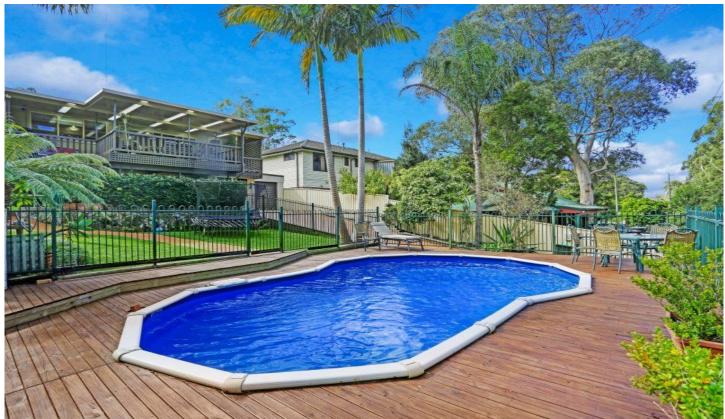

## 16 Kittani Street KIRRAWEE NSW

The property will suit a broad demographic of buyers with 5 generous sized bedrooms with built in wardrobes, ceiling fans and ducted air conditioning. The home is accompanied by an abundance of living areas, offering an open plan kitchen which overlooks the back yard, a separate dining area, and an extra-large lounge room which seamlessly flows onto the outdoor deck.

Large alfresco area overlooking pool Generous bedrooms with BIRs Open plan kitchen, lounge and dining Ducted A/C, internal laundry, rumpus DLUG with additional off street parking Dual access, Kirrawee high catchment area. For full version visit the website