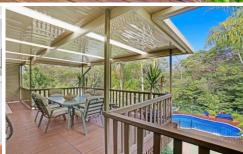

Large alfresco area overlooking pool Generous bedrooms with BIRs Open plan kitchen, lounge and dining Ducted A/C, internal laundry, rumpus DLUG with additional off street parking Dual access, Kirrawee high catchment area. For full version visit the website