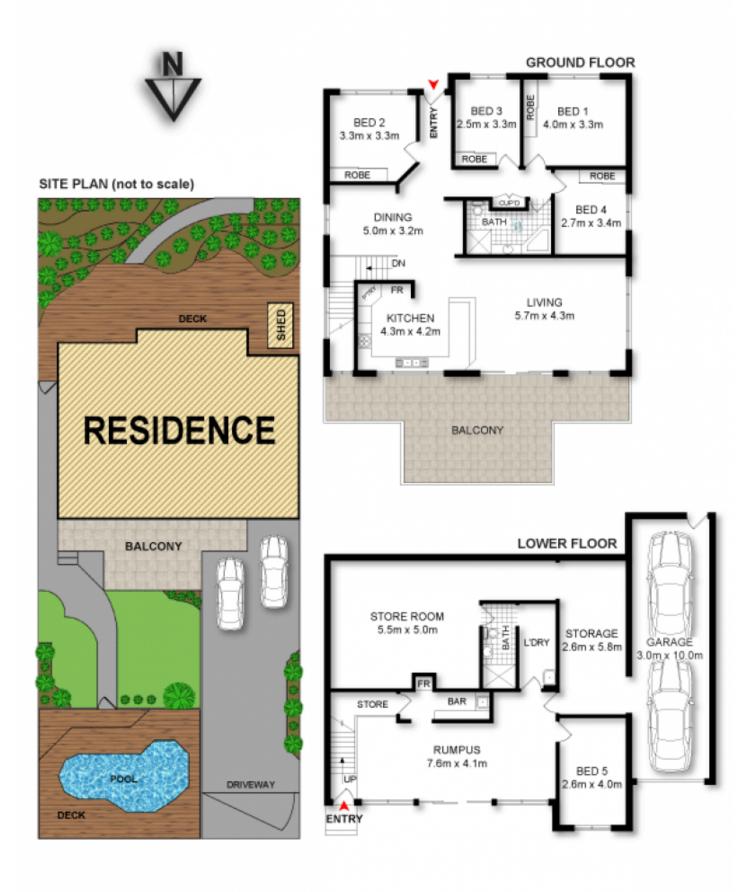

## 16 Kittani Street KIRRAWEE NSW

The property will suit a broad demographic of buyers with 5 generous sized bedrooms with built in wardrobes, ceiling fans and ducted air conditioning. The home is accompanied by an abundance of living areas, offering an open plan kitchen which overlooks the back yard, a separate dining area, and an extra-large lounge room which seamlessly flows onto the outdoor deck.

Large alfresco area overlooking pool Generous bedrooms with BIRs Open plan kitchen, lounge and dining Ducted A/C, internal laundry, rumpus DLUG with additional off street parking Dual access, Kirrawee high catchment area. For full version visit the website

5 🕮 2 🟪 5 🖨

Type : House Land Size : 623.45 sqm

View: https://www.jreproperty.com.au/sale/nsw/sut herland/kirrawee/residential/house/7488597

Luke Jeffree 02 9540 2222