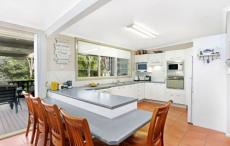

## 16 Kittani Street KIRRAWEE NSW

The property will suit a broad demographic of buyers with 5 generous sized bedrooms with built in wardrobes, ceiling fans and ducted air conditioning. The home is accompanied by an abundance of living areas, offering an open plan kitchen which overlooks the back yard, a separate dining area, and an extra-large lounge room which seamlessly flows onto the outdoor deck.