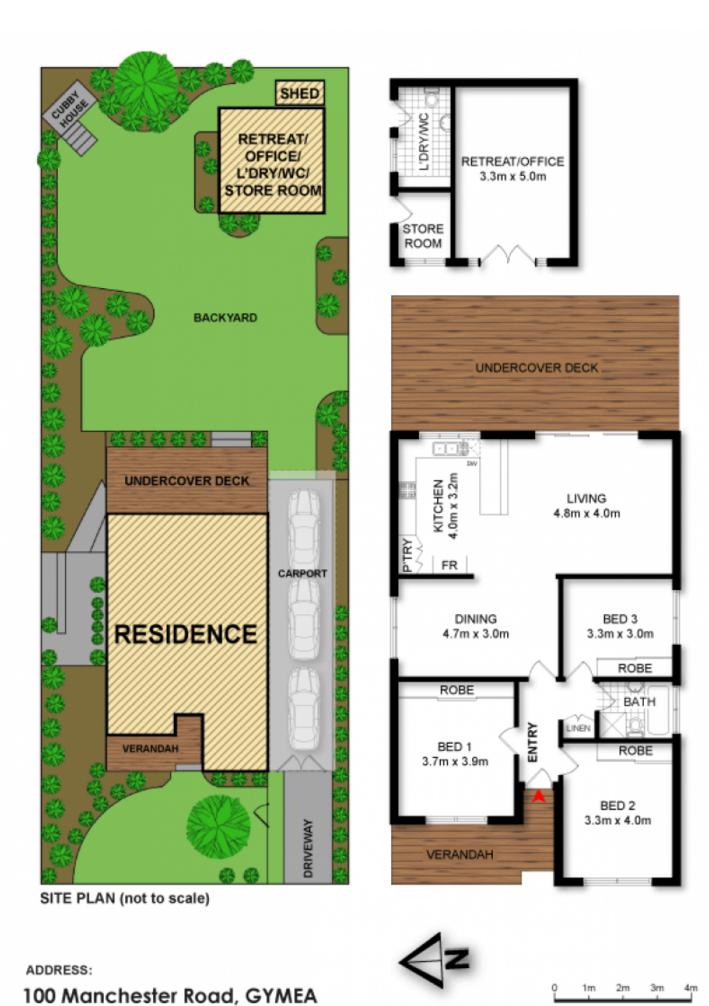

## **100 Manchester Road GYMEA NSW**

Offering immense appeal with an easy living, single level floor plan, this well presented cottage style home offers generous living areas that flow out to a sunny alfresco deck area which all combine to make this an enticing package further enhanced by its superb location in the heart of Gymea and just moments to Gymea Village. Land Size  $15.4 \times 41.8 = 635.3$  sqm

3 generous bedrooms all with BIR and ceiling fans Spacious lounge room , split system, separate dining Ample kitchen, gas appliances, plenty of bench space Street gas, floorboards, timber alfresco deck Detached teenagers retreat or home office Large sunny fenced yard, drive through triple carport

Luke Jeffree 02 9540 2222

DISCLAIMER: THIS IS FOR ILLUSTRATIVE PURPOSES ONLY. ALL DIMENSIONS ARE APPROXIMATE AND IT DOES NOT CONSTITUTE PART OF ANY LEGAL DOCUMENTS.