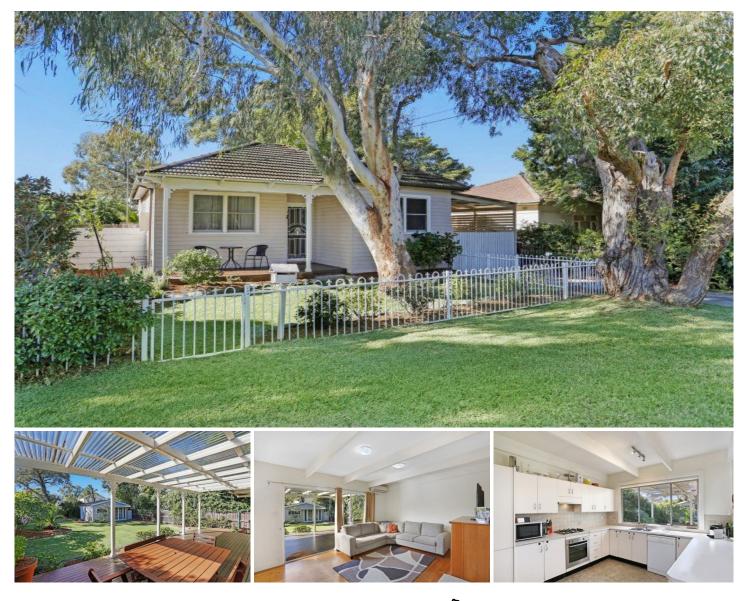

## **100 Manchester Road GYMEA NSW**

Offering immense appeal with an easy living, single level floor plan, this well presented cottage style home offers generous living areas that flow out to a sunny alfresco deck area which all combine to make this an enticing package further enhanced by its superb location in the heart of Gymea and just moments to Gymea Village. Land Size  $15.4 \times 41.8 = 635.3$  sqm

3 generous bedrooms all with BIR and ceiling fans Spacious lounge room , split system, separate dining Ample kitchen, gas appliances, plenty of bench space Street gas, floorboards, timber alfresco deck Detached teenagers retreat or home office Large sunny fenced yard, drive through triple carport