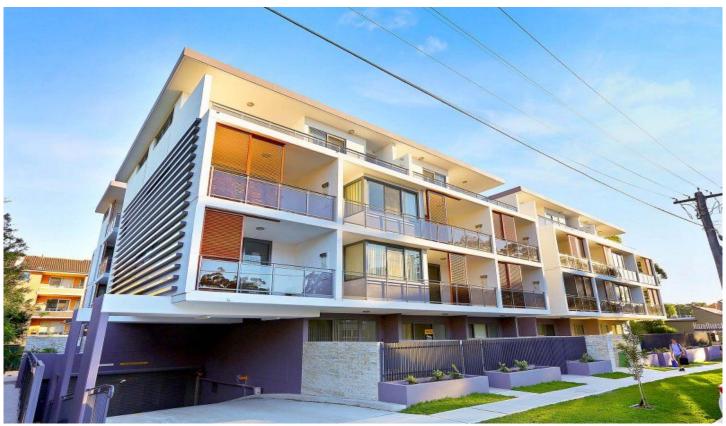

## 303/16 Warburton Street GYMEA NSW

Brand new luxury apartment enjoying year round sun and ideally located adjacent to Gymea village and railway station. Relaxed and convenient lifestyle in quiet leafy

by-way. 131 sqm internal, total 172sqm.

Council Rates: \$236 per quarter Water Rates: \$189.00 per quarter Strata Levies: \$907.05 per quarter

The Gallery promotes an effortless living experience Oversize functional floorplan Triple LUG in security basement, study Secure building with lift to all levels Sundrenched balcony overlooking Hazelhurst This is the one you have waited for