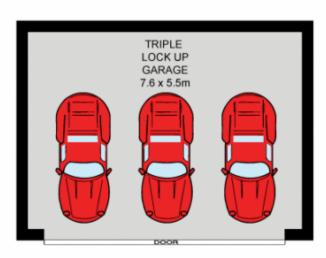

by-way. 131 sqm internal, total 172sqm.

Council Rates: \$236 per quarter Water Rates: \$189.00 per quarter Strata Levies: \$907.05 per quarter

The Gallery promotes an effortless living experience Oversize functional floorplan Triple LUG in security basement, study Secure building with lift to all levels Sundrenched balcony overlooking Hazelhurst This is the one you have waited for

## 2 2 3 2

Type : Unit Building Size : 172 sqm

View : https://www.jreproperty.com.au/sale/nsw

/sutherland/gymea/residential/unit/74885

99

**TOP FLOOR** 

BASEMENT

Plans shown are for presentation purposes only and are not part of any legal document or title. They are subject to errors, omissions, inaccuracies and should not be used as a sole and accurate reference. Interested parties should make their own inquiries using independent sources.