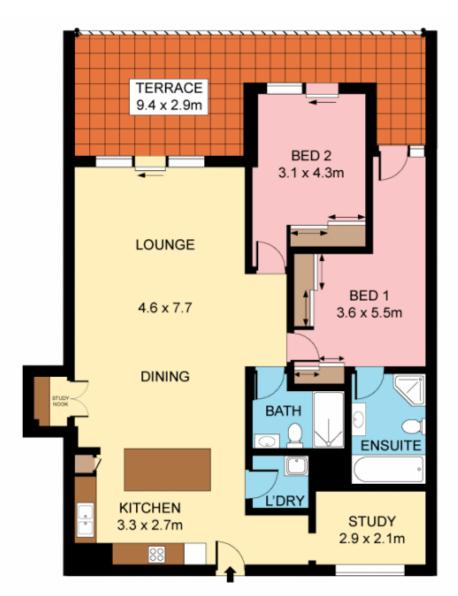

## 303/16 Warburton Street GYMEA NSW

Brand new luxury apartment enjoying year round sun and ideally located adjacent to Gymea village and railway station. Relaxed and convenient lifestyle in quiet leafy

by-way. 131 sqm internal, total 172sqm.

Council Rates: \$236 per quarter Water Rates: \$189.00 per quarter Strata Levies: \$907.05 per quarter

The Gallery promotes an effortless living experience Oversize functional floorplan Triple LUG in security basement, study Secure building with lift to all levels Sundrenched balcony overlooking Hazelhurst This is the one you have waited for

## 2 2 3 2

Type : Unit Building Size : 172 sqm

View : https://www.jreproperty.com.au/sale/nsw

/sutherland/gymea/residential/unit/74885

99

**TOP FLOOR** 

BASEMENT

Plans shown are for presentation purposes only and are not part of any legal document or title. They are subject to errors, omissions, inaccuracies and should not be used as a sole and accurate reference. Interested parties should make their own inquiries using independent sources.